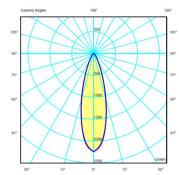

## Photometric Data

Efficiency Coordinate System **Total Flux** Maximum Value

79.36% CG 694.42 2240.90