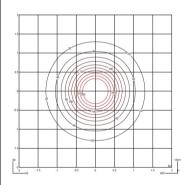

## Photometric Data

Efficiency Coordinate System **Total Flux** Maximum Value

79.36% CG 694.42 2240.90