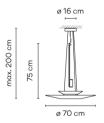

## Model Sheet

Optional : Extra cable length
Min. quantity, upcharge and extra lead time
apply [EN]

67 Copper

18 Graphite RAL 7016

93 White RAL 9016

LED temperature color

2700 K / 3500 K

Dimming

Push; 1-10V / Casambi / DALI-2

Instalation type

Surface Canopy

Materials

LED support: Aluminum Shade: PMMA Rods: Steel

Ceiling rose: Steel

Light source

1 x LED 5,6W 500mA

LED

CRI>90 694 lm 124 2700 K / 3500 K

Driver

Constant Current 500 110~240 V V 50~60 Hz HZ

Hanging lamps

**Application Packaging** 

0.807 m x 0.79 m x 0.12 m

Gross weigth 7.3 Net weigth 5.48 Vol. 0.132