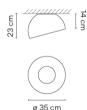

# Model Sheet

93 White RAL 9016 58 Cream **RAL 7044** 18 Graphite ADAPTA RF 9913 WX

LED temperature color

Materials Light source 2700 K / 3500 K

Shade: Wood

Casambi / DALI-2 / Push; 1-10V Dimming

Surface Canopy Instalation type

1 x LED PLATE 12W 350mA

G

CRI>90 1100 lm 91.66 LED 2700 K / 3500 K

Constant Current 350 110~240 Driver V V 50~60 Hz HZ

[P20] Bi-volt 50-60Hz

Ceiling Lamps **Application** 

1 Box Packaging 0.436 m x 0.436 m x 0.348 m

Gross weigth 6 Net weigth 4 Vol. 0.0661