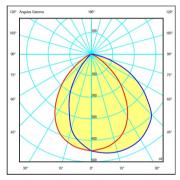

e the natural warm appearance of the oak wood on the inside is combined with the technical refinement of the aluminium metal wrap on the outside.

# Model Sheet







93 White RAL 9016 58 Cream **RAL 7044** 18 Graphite ADAPTA RF 9913 WX

LED temperature color

Materials Light source 2700 K / 3500 K

Shade: Wood

Casambi / DALI-2 / Push; 1-10V Dimming

Surface Canopy Instalation type

1 x LED PLATE 12W 350mA

G

CRI>90 1100 lm 91.66 LED 2700 K / 3500 K

Constant Current 350 110~240 Driver V V 50~60 Hz HZ

[P20] Bi-volt 50-60Hz

Ceiling Lamps **Application** 

1 Box Packaging 0.436 m x 0.436 m x 0.348 m

Gross weigth 6 Net weigth 4 Vol. 0.0661

#### Lighting effect

## General lighting

Lamp for general lighting that equally distributes the light in all directions.



### Photometric Data





## Other Applications





All of our products come with a five-year warranty. Check our legal terms at www.vibia.com/warranty