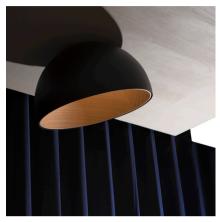

# 4876

Design By Ramos & Bassols

Duo is a ceiling light with surface installation where the natural warm appearance of the oak wood on the inside is combined with the technical refinement of the aluminium metal wrap on the outside.