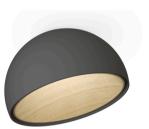

# 4876

Design By Ramos & Bassols

Duo is a ceiling light with surface installation where the natural warm appearance of the oak wood on the inside is combined with the technical refinement of the aluminium metal wrap on the outside.