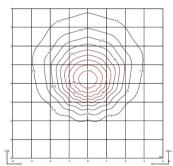

the natural warm appearance of the oak wood on the inside is combined with the technical refinement of the aluminium metal wrap on the outside.

# Model Sheet







93 White RAL 9016 58 Cream **RAL 7044** 18 Graphite ADAPTA RF 9913 WX

LED temperature color

Materials Light source 2700 K / 3500 K

Shade: Wood

Casambi / DALI-2 / Push; 1-10V Dimming

Surface Canopy Instalation type

1 x LED PLATE 12W 350mA

G

CRI>90 1100 lm 91.66 LED 2700 K / 3500 K

Constant Current 350 110~240 Driver V V 50~60 Hz HZ

[P20] Bi-volt 50-60Hz

Ceiling Lamps **Application** 

1 Box Packaging 0.436 m x 0.436 m x 0.348 m

Gross weigth 6 Net weigth 4 Vol. 0.0661

#### Lighting effect

## General lighting

Lamp for general lighting that equally distributes the light in all directions.



### Photometric Data





## Other Applications





All of our products come with a five-year warranty. Check our legal terms at www.vibia.com/warranty