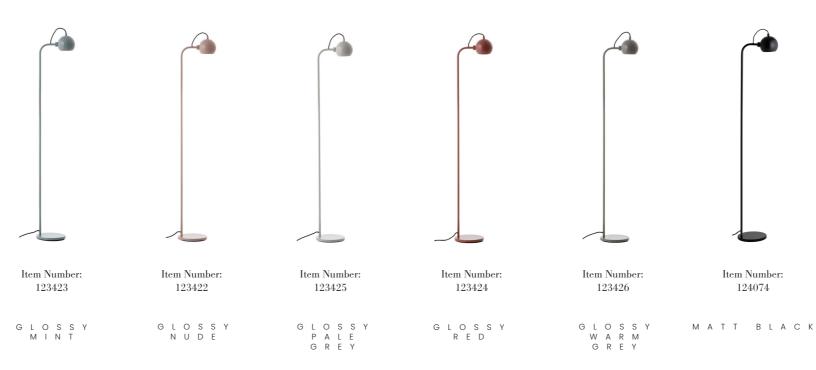

## <u>BALL SINGLE FLOOR LAMP</u>

Ball single floor lamp is a stylish and simple floor lamp that can be placed in many different spaces.

The floor lamp is available in a different palette of colours to match both a more downplayed style and a colourful interior decoration. The head of Ball single floor lamp can be directed in whatever way light is needed making the floor lamp functional and usable both next to the bed, in a reading corner or in the living room.

Materials: Metal