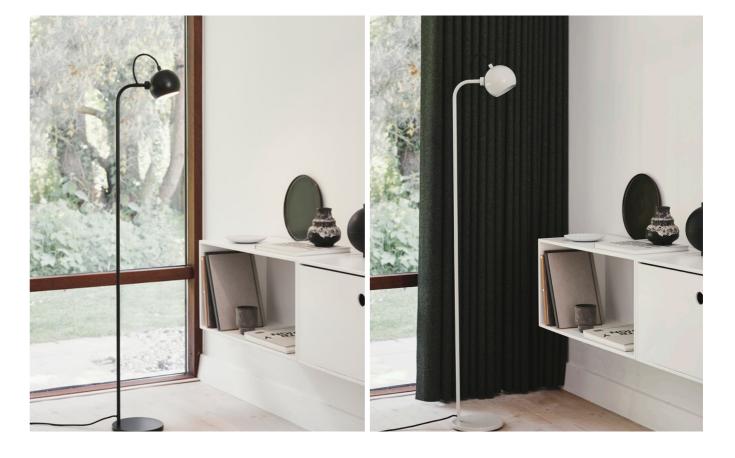

## <u>BALL SINGLE FLOOR LAMP</u>

Ball single floor lamp is a stylish and simple floor lamp that can be placed in many different spaces.

The floor lamp is available in a different palette of colours to match both a more downplayed style and a colourful interior decoration. The head of Ball single floor lamp can be directed in whatever way light is needed making the floor lamp functional and usable both next to the bed, in a reading corner or in the living room.