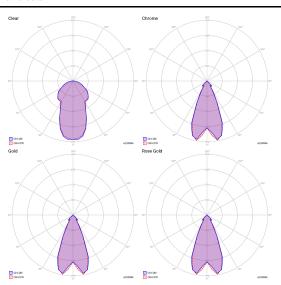

#### Nostalgia small

LED 2700 K 7 W / 1280 lm 350 mA CRI 90 MacAdam 3-Step

#### Photometric data