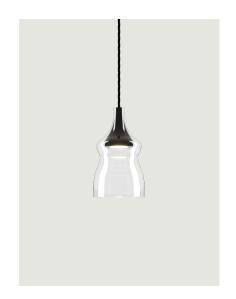

### Model Nostalgia small

With its retro flair, Nostalgia elegantly tells of ancient glass blowing practices in three sinuous forms that can be combined at will. The perfection of the glass, the innovative LED technology and six elegant finishes make Nostalgia an extremely contemporary and versatile lamp that lends itself to the creation of captivating atmospheres, whether on or off

| Nostalgia small                                                                  | Light source                                                         | Structure: Metal | Diffuser: Blown glass | Code         |
|----------------------------------------------------------------------------------|----------------------------------------------------------------------|------------------|-----------------------|--------------|
|                                                                                  | LED<br>2700 K<br>7 W / 1280 lm<br>350 mA<br>CRI 90<br>MacAdam 3-Step | Black            | Clear                 | 15415 0027   |
|                                                                                  |                                                                      | Black            | Glossy Smoke          | 15415 4327   |
|                                                                                  |                                                                      | Black            | Glossy Bronze         | 15415 4627   |
| Max 400 cm<br>Max 157.48"<br>21.5 cm<br>8.46"<br>0 12.5 cm<br>0 4.92"<br>0 4.92" | LED included                                                         | Black            | Gold                  | 15415 5027   |
|                                                                                  |                                                                      | Black            | Rose Gold             | 15415 5527   |
|                                                                                  |                                                                      | Chrome           | Clear                 | 15412 0027   |
|                                                                                  |                                                                      | Chrome           | Glossy Smoke          | 15412 4327   |
|                                                                                  |                                                                      | Chrome           | Glossy Bronze         | 15412 4627   |
|                                                                                  |                                                                      | Chrome           | Gold                  | 15412 5027   |
|                                                                                  |                                                                      | Chrome           | Rose Gold             | 15412 5527   |
| Net weight: 0.66 kg                                                              | Parcels: 2                                                           | CE (IP)          | 20 Energy Saving (Dim | Triac ( [III |

#### Nostalgia small

LED 2700 K 7 W / 1280 lm 350 mA CRI 90 MacAdam 3-Step