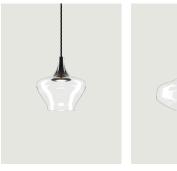

### Model Nostalgia small

With its retro flair, Nostalgia elegantly tells of ancient glass blowing practices in three sinuous forms that can be combined at will. The perfection of the glass, the innovative LED technology and six elegant finishes make Nostalgia an extremely contemporary and versatile lamp that lends itself to the creation of captivating atmospheres, whether on or off

### Options of Nostalgia

Nostalgia large