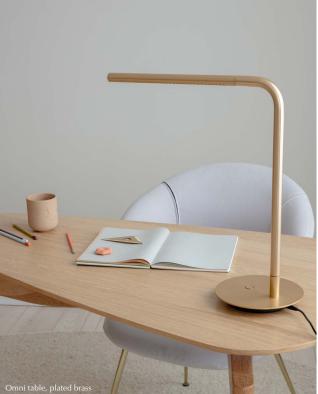

Omni table black #2236 Omni table brushed steel #2237 Omni table plated brass #2238

Colour variations

black

brushed steel

plated brass

## **OMNI TABLE**

Designed by Søren Ravn Christensen

Omni Table is where form and function are united. Made from aluminium, Omni Table is a multifunctional table lamp with a 360-degree light, offering a practical yet stylish lighting solution for your desk or your nightstand.