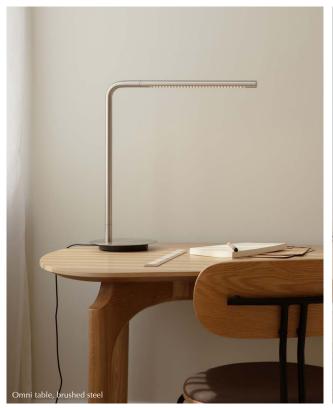

Omni table black #2236 Omni table brushed steel #2237 Omni table plated brass #2238

Colour variations

black

brushed steel

plated brass

## **OMNI TABLE**

Designed by Søren Ravn Christensen

Omni Table is where form and function are united. Made from aluminium, Omni Table is a multifunctional table lamp with a 360-degree light, offering a practical yet stylish lighting solution for your desk or your nightstand.