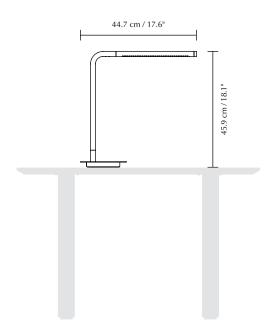

## **OMNITABLE**

Designed by Søren Ravn Christensen

품 Table lamp

(<del>,</del>

**DIMENSIONS**Ø: 17.7 cm / 12.2"
H: 45.9 cm / 18.1"

MARKINGS, TESTS & CERTIFICATIONS

CE, UKCA (for indoor use), IP2X

USB-port incl.