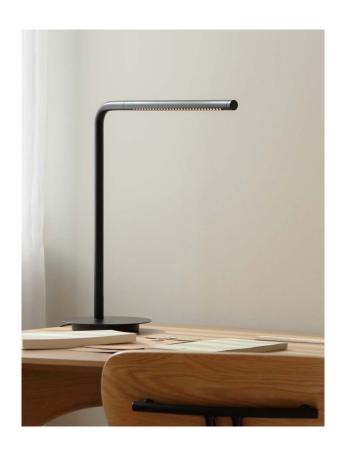

## **OMNI TABLE**

Designed by Søren Ravn Christensen

Omni Table is where form and function are united. Made from aluminium, Omni Table is a multifunctional table lamp with a 360-degree light, offering a practical yet stylish lighting solution for your desk or your nightstand.

The light module can rotate 360 degrees, and the lamp's stem can turn 45 degrees to each side, ensuring you can always cast light on whatever you need.

Find more info on our website umage.com