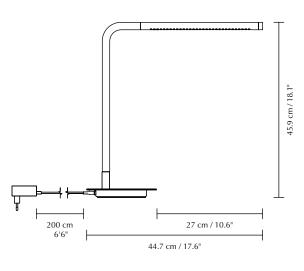

## **OMNITABLE**

Designed by Søren Ravn Christensen

품 Table lamp

(<del>,</del>

**DIMENSIONS**Ø: 17.7 cm / 12.2"
H: 45.9 cm / 18.1"

MARKINGS, TESTS & CERTIFICATIONS

CE, UKCA (for indoor use), IP2X

USB-port incl.

MATERIAL

Steel, aluminium, PP and PMMA Incl. 2 m / 6'6" black cord

WARRANTY

10 years warranty against manufacturer defects

**LIGHT SOURCE** 

9W LED panel built-in. 3000 K - 490 lumen CRI: 91 ≥25000 H. Dimmable