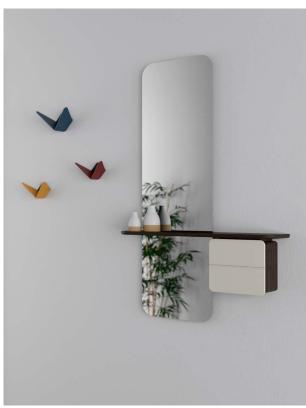

# ONE MORE LOOK MIRROR – CATCH A GLANCE FROM ALL ANGLE

One More Look is a light and airy mirror with a minimalistic Scandinavian feel and a number of added functions to meet the everyday needs of urban living.

Taking up minimal space, One More Look is ideal for hallways of all sizes and could also work well in the bedroom or in hotels and office corridors.

The elegant full-length mirror is just the right height for checking your whole appearance before you leave home and inside the stylish coloured cabinet is an extra removable hand-held mirror.

Smaller items like your keys, makeup, sunglasses, bicycle lights and spare coins can be placed in in the leather tray in the cabinet.

Find more info on our website umage.com