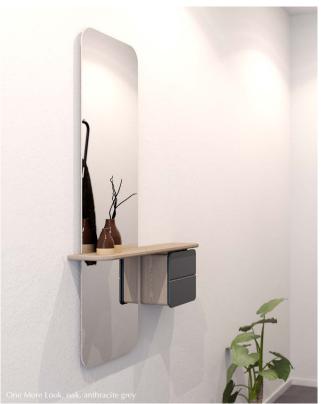

# ONE MORE LOOK MIRROR – CATCH A GLANCE FROM ALL ANGLE

One More Look is a light and airy mirror with a minimalistic Scandinavian feel and a number of added functions to meet the everyday needs of urban living.

Taking up minimal space, One More Look is ideal for hallways of all sizes and could also work well in the bedroom or in hotels and office corridors.

The elegant full-length mirror is just the right height for checking your whole appearance before you leave home and inside the stylish coloured cabinet is an extra removable hand-held mirror.

Smaller items like your keys, makeup, sunglasses, bicycle lights and spare coins can be placed in in the leather tray in the cabinet.

Find more info on our website umage.com