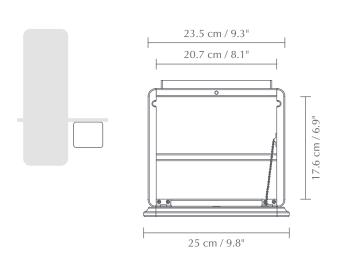

# DIMENSIONS (H × W × D)

 $118 \times 78 \times 15$  cm /  $46 \times 31 \times 6$ "

Solid oak, MDF, glass, steel (plated brass) and leather (faux leather)