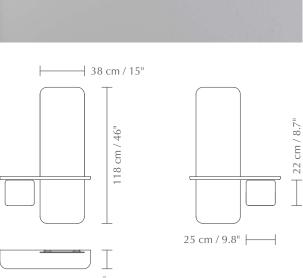

# DIMENSIONS (H × W × D)

 $118 \times 78 \times 15$  cm /  $46 \times 31 \times 6$ "

Solid oak, MDF, glass, steel (plated brass) and leather (faux leather)