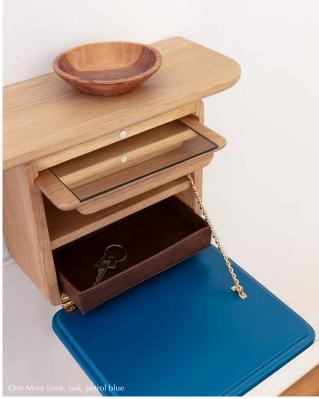

Taking up minimal space, One More Look is ideal for hallways of all sizes and could also work well in the bedroom or in hotels and office corridors.

The elegant full-length mirror is just the right height for checking your whole appearance before you leave home and inside the stylish coloured cabinet is an extra removable hand-held mirror.

Smaller items like your keys, makeup, sunglasses, bicycle lights and spare coins can be placed in in the leather tray in the cabinet.

Find more info on our website umage.com