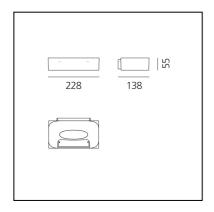

#### **SOURCES INCLUDED**

- Length: 228 mm

- Width: 138 mm

- Height: 55 mm

Category: **Led**Number: **1** 

- Watt: 27W

- Color temperature (K): 2700K

- CRI: **90** 