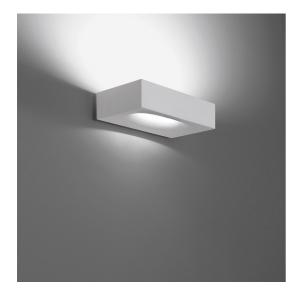

### **DESCRIPTION**

It controls a perfect indirect light that opens into the setting, leaving a small part of the light to model the lower volume smoothly, animating its curvature.

Area contract: All projectsEmission: Direct,indirectdesign by: Pio & Tito Toso