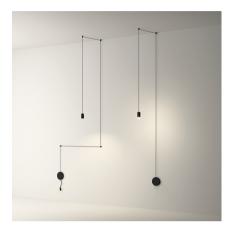

## 0348

Design By Arik Levy

Wireflow designed by Arik Levy. Hanging lap. Configure hanging light installations from an electrical connection point on the wall with a plug to facilitate installation. With Wireflow you can outline different geometrical shapes on walls or ceilings to create murals with a stunning graphic visual effect. Employing CREA product configurator software, the design can be modified to adapt to your specific project requirements.

# Model Sheet

Optional: Extra cable length Min. quantity, upcharge and extra lead time apply [EN]