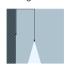

#### Lighting effect

#### **General Lighting**

Lamp for general lighting that equally distributes the light in all directions.