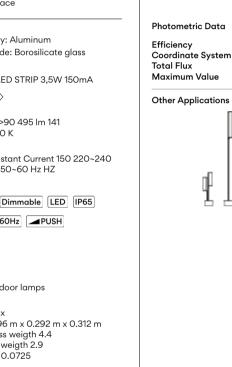

## Model Sheet

CG 332.01 lm 129.48 cd/klm

94.86 lm/W

**Other Applications** 

Lighting effect

General Lighting

E 00 23 cm 9 cm

18 cm