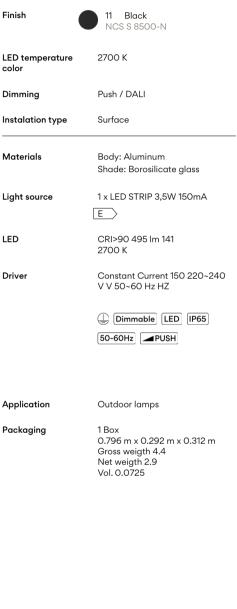

## $| \Im | \land$

## 2820

Design By Sebastian Herkner

The Class wall lamp brings matter and light together in a single body. The matt black of the lamp's stem contrasts with the fluted surface of the glass cylinder, bathing a wide area of outdoor space with its soft light.

## Model Sheet









CG 332.01 lm 129.48 cd/klm

94.86 lm/W

**Other Applications** 

Lighting effect

General Lighting

E 00 23 cm 9 cm

18 cm

All of our products come with a five-year warranty. Check our legal terms at www.vibia.com/warranty

Vibia Lighting, S.L.U.

Office / Oficina Progrés 4-6. 08850 Gavà. Barcelona, Spain. International T +34 934 796 971 Spain / Portugal T +34 934 796 970

customer.service@vibia.com vibia.com