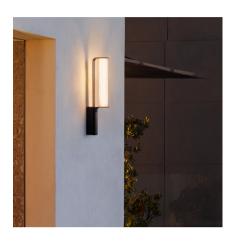

## 2820

Design By Sebastian Herkner

The Class wall lamp brings matter and light together in a single body. The matt black of the lamp's stem contrasts with the fluted surface of the glass cylinder, bathing a wide area of outdoor space with its soft light.