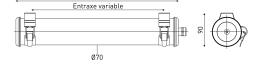

## Installation and maintenance

• Total length: 430 mm

- Cable entry with nickel-coated brass cable gland for cable Ø 5 - 12 mm
- Provided with 1m 3G1,5 cable with tinned copper meshwork under transparent tubing
- Connection to 2x2.5mm² automatic terminal block
- 2 reinforced fixing straps in stainless steel with variable centre distance and allowing 360° orientation
- Opening and closing by tightening the nut on the cable gland
- Provided with stainless steel cable plate 316L, for indoor use (IP 40), for earthing
- Installation vertical: position cable gland positioned downwards
- · Easily removable LED modules and driver

430