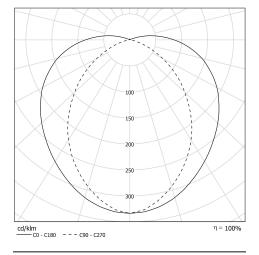

### Light specifications and controlling

- High-efficiency removable LED modules (IRC>80, 3 SDCM)
- Luminous flux: 350 lm
- Colour temperature: 2700 K
- · Specific satin-finish primary diffuser optic
- Longitudinal glare control: 25°
- Constant Current Driver (non-dimmable)