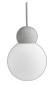

Yes

The parcel's measurements

The parcel's measurements 1: 0.06 m3, 1.5 kg (D 35.0 cm, W 48.0 cm, H 35.0 cm)

20-118-02 Pica Pendant Ø20 x H30 cm

#### Shade Width LED 20 cm Yes

Diameter Dimmable1

20 cm Yes, if the bulb is dimmable and if your electrical system allows it

Height Light source included

27.70 cm No

> Recommended light source LED D3.5-35W GU10

### The parcel's measurements

The parcel's measurements 1: 0.02 m3, 3.1 kg (D 25.0 cm, W 24.5 cm, H 37.0 cm)