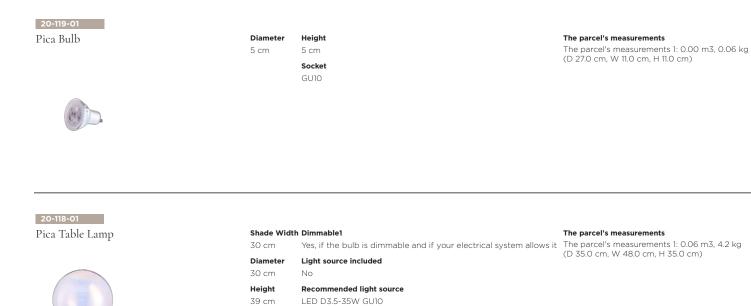

#### Shade Width LED 20 cm Yes

Diameter Dimmable1

20 cm Yes, if the bulb is dimmable and if your electrical system allows it

Height Light source included

27.70 cm No

> Recommended light source LED D3.5-35W GU10

### The parcel's measurements

The parcel's measurements 1: 0.02 m3, 3.1 kg (D 25.0 cm, W 24.5 cm, H 37.0 cm)