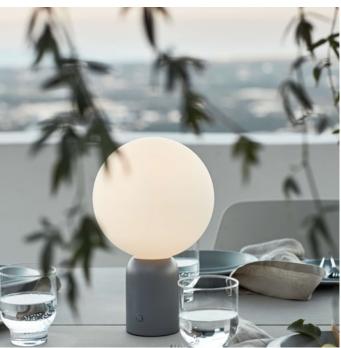

# Pica series

Designed by Joa Herrenknecht, Germany

The Pica Outdoor table lamp was designed by Joa Herrenknecht and instantly creates a tranquil atmosphere. The elegant lamp has a metal base with an elegant top in matte, white opal glass, which gives the lamp a light and pleasant glow. Pica Outdoor comes with built-in LED and dimmer and can provide up to 6 hours of light when fully charged.

## Notice

When fully charged the lamp has approximately 5 burning hours

20-118-03 Pica Portable Table Lamp

Shade Width LED 18 cm

Diameter Dimmable1 17 cm No Height Light source included 28 cm Yes Cord Replaceable lightsource 1.50 m No