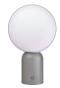

# Pica series

Designed by Joa Herrenknecht, Germany

The Pica Outdoor table lamp was designed by Joa Herrenknecht and instantly creates a tranquil atmosphere. The elegant lamp has a metal base with an elegant top in matte, white opal glass, which gives the lamp a light and pleasant glow. Pica Outdoor comes with built-in LED and dimmer and can provide up to 6 hours of light when fully charged.

# Pica Portable Table Lamp

# Specifications

| Country of origin | Shade Width           | Diameter                | Height                                                                            | Cord   | LED |
|-------------------|-----------------------|-------------------------|-----------------------------------------------------------------------------------|--------|-----|
| China             | 18 cm                 | 17 cm                   | 28 cm                                                                             | 1.50 m | Yes |
| Dimmable1         | Light source included | Replaceable lightsource | The parcel's measurements                                                         |        |     |
| No                | Yes                   | No                      | The parcel's measurements 1: 0.06 m3, 1.5 kg<br>(D 35.0 cm, W 48.0 cm, H 35.0 cm) |        |     |

## Notice

When fully charged the lamp has approximately 5 burning hours

20-118-03 Pica Portable Table Lamp

Shade Width LED 18 cm

Diameter Dimmable1 17 cm No Height Light source included 28 cm Yes Cord Replaceable lightsource 1.50 m No