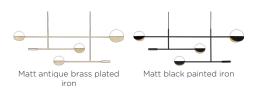

## Leaves series

Designed by Kateryna Sokolova, Ukraine

One of the greatest artists of the 1960s was the American sculptor Alexander Calder. He designed small moving sculptures suspended from strings or rods, and his art was the source of inspiration for designer Kateryna Sokolova in her work with the Leaves lamp. The result is a sculptural and iconic pendant with elegant lampshades that can rotate to the sides, so the light source can be adapted to suit your needs. The Leaves lamp is an aesthetic design that hovers beautifully above the dining table, creating the perfect hint of decadence.

# Leaves Pendant

### Materials and surfaces

#### Shade