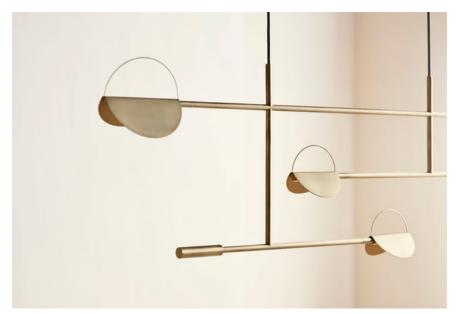

## Leaves series

Designed by Kateryna Sokolova, Ukraine

One of the greatest artists of the 1960s was the American sculptor Alexander Calder. He designed small moving sculptures suspended from strings or rods, and his art was the source of inspiration for designer Kateryna Sokolova in her work with the Leaves lamp. The result is a sculptural and iconic pendant with elegant lampshades that can rotate to the sides, so the light source can be adapted to suit your needs. The Leaves lamp is an aesthetic design that hovers beautifully above the dining table, creating the perfect hint of decadence.

# Leaves Pendant