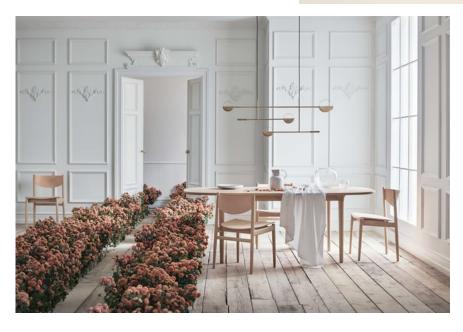

## Leaves series

Designed by Kateryna Sokolova, Ukraine

One of the greatest artists of the 1960s was the American sculptor Alexander Calder. He designed small moving sculptures suspended from strings or rods, and his art was the source of inspiration for designer Kateryna Sokolova in her work with the Leaves lamp. The result is a sculptural and iconic pendant with elegant lampshades that can rotate to the sides, so the light source can be adapted to suit your needs. The Leaves lamp is an aesthetic design that hovers beautifully above the dining table, creating the perfect hint of decadence.

# Leaves Pendant