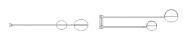

#### 20-120-02

Leaves Wall Lamp

Width

92 cm

Height

24.30 cm **Cord** 

2.50 m Black Textile cord

**LED** Yes

No

Dimmable1

1

Light source included

Yes

Burning hours

25,000 h

Lumen 900 lm Kelvin

2,700 k Replaceable lightsource

No

#### The parcel's measurements

The parcel's measurements 1: 0.05 m3, 2.5 kg (D 30.5 cm, W 15.0 cm, H 98.5 cm)