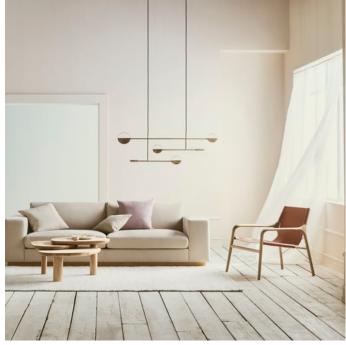

## Leaves series

Designed by Kateryna Sokolova, Ukraine

One of the greatest artists of the 1960s was the American sculptor Alexander Calder. He designed small moving sculptures suspended from strings or rods, and his art was the source of inspiration for designer Kateryna Sokolova in her work with the Leaves lamp. The result is a sculptural and iconic pendant with elegant lampshades that can rotate to the sides, so the light source can be adapted to suit your needs. The Leaves lamp is an aesthetic design that hovers beautifully above the dining table, creating the perfect hint of decadence.

# Leaves Pendant