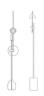

#### 20-120-03

Leaves Floor Lamp

Width

90 cm Height

135 cm

Cord

3 m Black Textile cord

**LED** Yes

Dimmable1

No

Light source included

Yes

Burning hours

25,000 h **Lumen** 

500 lm

Kelvin 2.700 k

Replaceable lightsource

Light source included

No

The parcel's measurements

The parcel's measurements 1: 0.03 m3, 2.1 kg (D 16.0 cm, W 21.5 cm, H 98.5 cm)
The parcel's measurements 2: 0.02 m3, 8.5 kg (D 21.5 cm, W 21.5 cm, H 33.5 cm)