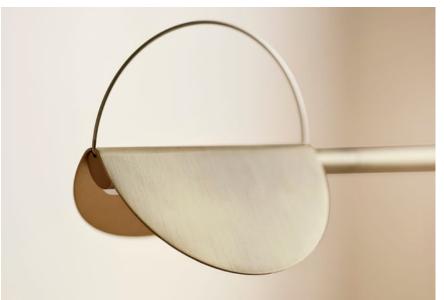

## Leaves series

Designed by Kateryna Sokolova, Ukraine

One of the greatest artists of the 1960s was the American sculptor Alexander Calder. He designed small moving sculptures suspended from strings or rods, and his art was the source of inspiration for designer Kateryna Sokolova in her work with the Leaves lamp. The result is a sculptural and iconic pendant with elegant lampshades that can rotate to the sides, so the light source can be adapted to suit your needs. The Leaves lamp is an aesthetic design that hovers beautifully above the dining table, creating the perfect hint of decadence.

### Materials and surfaces

#### Shade