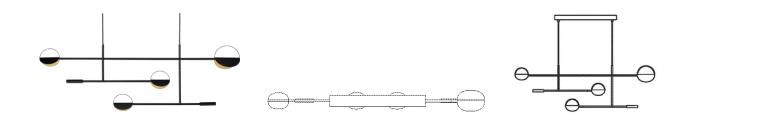

# Specifications

| Country of origin     | Width         | Height   | Cord                   | LED                     | Dimmable1                 |
|-----------------------|---------------|----------|------------------------|-------------------------|---------------------------|
| China                 | 125 cm        | 40.80 cm | 3 m Black Textile cord | Yes                     | No                        |
| Light source included | Burning hours | Lumen    | Kelvin                 | Replaceable lightsource | The parcel's measurements |
|                       |               |          |                        |                         |                           |

20-120-01

Leaves Pendant

Width

125 cm

**Height** 40.80 cm

Cord

3 m Black Textile cord

**LED** Yes

**Dimmable1** No

Burning hours

Yes

25,000 h

**Lumen** 1,100 lm

Kelvin

2,700 k
Replaceable lightsource

No

The parcel's measurements

The parcel's measurements 1: 0.09 m3, 4.7 kg (D 47.0 cm, W 15.0 cm, H 131.5 cm)