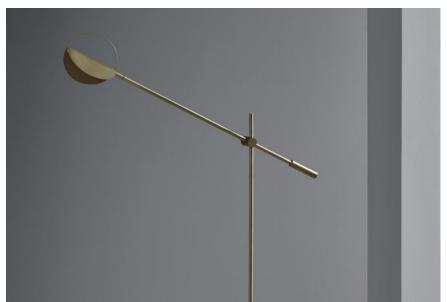

## Leaves series

Designed by Kateryna Sokolova, Ukraine

The Leaves floor lamp combines an elegant design and sculptural lines with a solid terrazzo foot, making a beautiful contrast to the lightness of the lamp's design. The lampshade is inspired by Alexander Calder's small moving sculptures and can be rotated to ensure that you always have the right light, whether the lamp is positioned by the sofa, armchair or as a creative bedside lamp solution.

# Leaves Floor Lamp