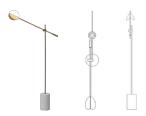

#### 20-120-02

Leaves Wall Lamp

Width

92 cm

Height 24.30 cm

Cord

2.50 m Black Textile cord

LED Yes

#### 20-120-03

Leaves Floor Lamp

Width

90 cm Height

135 cm

Cord

3 m Black Textile cord

LED Yes

#### 20-120-01

Leaves Pendant

Width

125 cm

Height 40.80 cm

Cord

3 m Black Textile cord

LED Yes