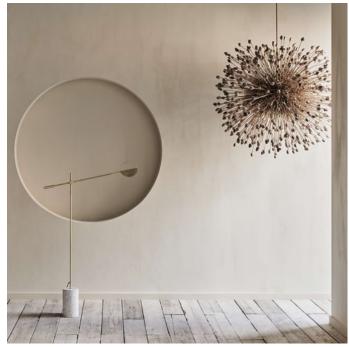

## Leaves series

Designed by Kateryna Sokolova, Ukraine

The Leaves floor lamp combines an elegant design and sculptural lines with a solid terrazzo foot, making a beautiful contrast to the lightness of the lamp's design. The lampshade is inspired by Alexander Calder's small moving sculptures and can be rotated to ensure that you always have the right light, whether the lamp is positioned by the sofa, armchair or as a creative bedside lamp solution.

# Leaves Floor Lamp