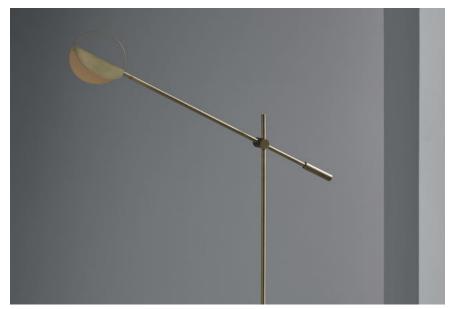

## Leaves series

Designed by Kateryna Sokolova, Ukraine

The Leaves floor lamp combines an elegant design and sculptural lines with a solid terrazzo foot, making a beautiful contrast to the lightness of the lamp's design. The lampshade is inspired by Alexander Calder's small moving sculptures and can be rotated to ensure that you always have the right light, whether the lamp is positioned by the sofa, armchair or as a creative bedside lamp solution.

# Leaves Floor Lamp