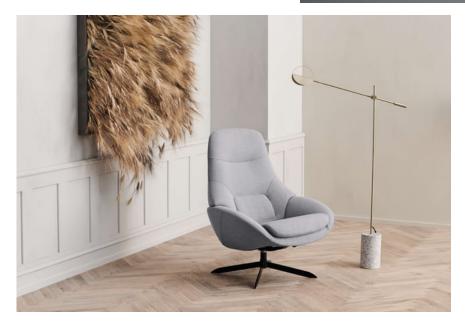

## Leaves series

Designed by Kateryna Sokolova, Ukraine

The Leaves floor lamp combines an elegant design and sculptural lines with a solid terrazzo foot, making a beautiful contrast to the lightness of the lamp's design. The lampshade is inspired by Alexander Calder's small moving sculptures and can be rotated to ensure that you always have the right light, whether the lamp is positioned by the sofa, armchair or as a creative bedside lamp solution.

# Leaves Floor Lamp

#### 20-120-03

Leaves Floor Lamp

Width

90 cm Height

135 cm

Cord

3 m Black Textile cord

LED Yes

Dimmable1

Light source included

Yes

Burning hours 25,000 h

Lumen

500 lm

Kelvin 2.700 k

Replaceable lightsource

No

#### The parcel's measurements

The parcel's measurements 1: 0.03 m3, 2.1 kg (D 16.0 cm, W 21.5 cm, H 98.5 cm)
The parcel's measurements 2: 0.02 m3, 8.5 kg (D 21.5 cm, W 21.5 cm, H 33.5 cm)