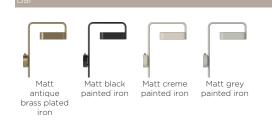

| Switch position       |
| 25 W                    | E14                                                                               | 50 Hz  | 20 IP     | Class II                                                             | On wall base          |
| Replaceable lightsource | The parcel's measurements                                                         |        |           |                                                                      |                       |
| Yes                     | The parcel's measurements 1: 0.02 m3, 2.3 kg<br>(D 35.0 cm, W 13.0 cm, H 44.5 cm) |        |           |                                                                      |                       |

#### Notice

Adjustable shade

#### Scribe series



#### Materials and surfaces