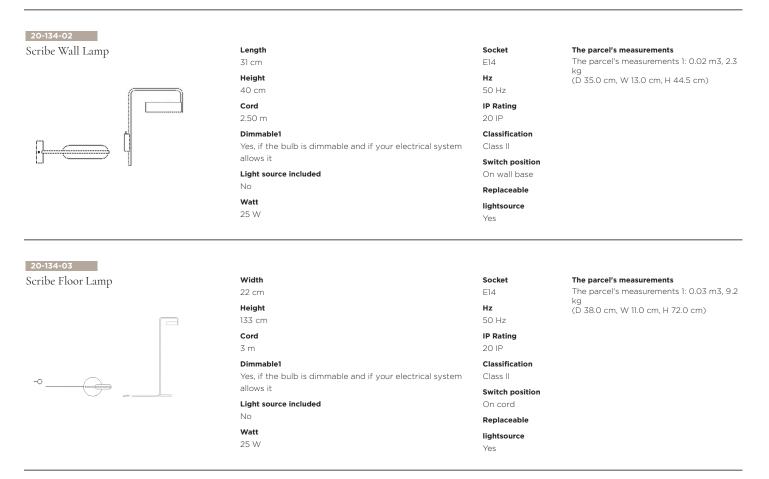

# Scribe Wall Lamp

### Specifications

| Country of origin       | Length                                                                            | Height | Cord      | Dimmable1                                                            | Light source included |
|-------------------------|-----------------------------------------------------------------------------------|--------|-----------|----------------------------------------------------------------------|-----------------------|
| China                   | 31 cm                                                                             | 40 cm  | 2.50 m    | Yes, if the bulb is dimmable and if your electrical system allows it | No                    |
| Watt                    | Socket                                                                            | Hz     | IP Rating | Classification                                                       | Switch position       |
| 25 W                    | E14                                                                               | 50 Hz  | 20 IP     | Class II                                                             | On wall base          |
| Replaceable lightsource | The parcel's measurements                                                         |        |           |                                                                      |                       |
| Yes                     | The parcel's measurements 1: 0.02 m3, 2.3 kg<br>(D 35.0 cm, W 13.0 cm, H 44.5 cm) |        |           |                                                                      |                       |