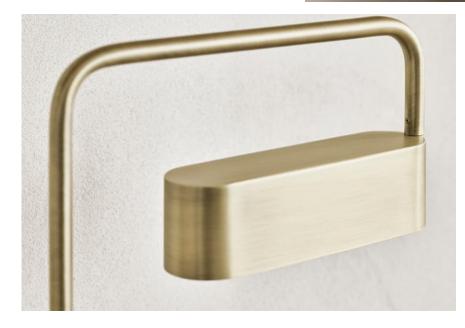

## Scribe series

Designed by Studio Finna, Finland

Scribe has a sculptural shape and a contemporary expression that blends beautifully into most interiors. A modern take on a traditional work lamp, Scribe has elegant details and great functionality as the light can be adjusted to fit your needs while working or reading. Complete your bedroom with a bedside lamp, your workspace with a perfect desk lamp or add a floor lamp to your favourite reading nook.

Meet the designer Studio Finna







Bolia.com

20-134-02

# Scribe Wall Lamp



### Specifications

| Country of origin       | Length                                                                            | Height | Cord      | Dimmable1                                                            | Light source included |
|-------------------------|-----------------------------------------------------------------------------------|--------|-----------|----------------------------------------------------------------------|-----------------------|
| China                   | 31 cm                                                                             | 40 cm  | 2.50 m    | Yes, if the bulb is dimmable and if your electrical system allows it | No                    |
| Watt                    | Socket