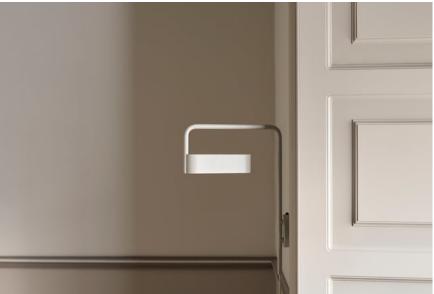

## Scribe series

Designed by Studio Finna, Finland

Scribe has a sculptural shape and a contemporary expression that blends beautifully into most interiors. A modern take on a traditional work lamp, Scribe has elegant details and great functionality as the light can be adjusted to fit your needs while working or reading. Complete your bedroom with a bedside lamp, your workspace with a perfect desk lamp or add a floor lamp to your favourite reading nook.

Meet the designer Studio Finna







Bolia.com

20-134-02

# Scribe Wall Lamp



### Specifications

| Country of origin       | Length                                                                            | Height | Cord      | Dimmable1                                                            | Light source included |
|-------------------------|-----------------------------------------------------------------------------------|--------|-----------|----------------------------------------------------------------------|-----------------------|
| China                   | 31 cm                                                                             | 40 cm  | 2.50 m    | Yes, if the bulb is dimmable and if your electrical system allows it | No                    |
| Watt                    | Socket