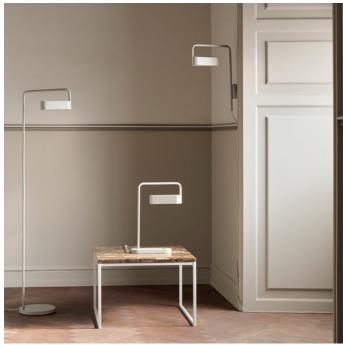

## Scribe series

Designed by Studio Finna, Finland

Scribe has a sculptural shape and a contemporary expression that blends beautifully into most interiors. A modern take on a traditional work lamp, Scribe has elegant details and great functionality as the light can be adjusted to fit your needs while working or reading. Complete your bedroom with a bedside lamp, your workspace with a perfect desk lamp or add a floor lamp to your favourite reading nook.

# Scribe Wall Lamp

#### Scribe series