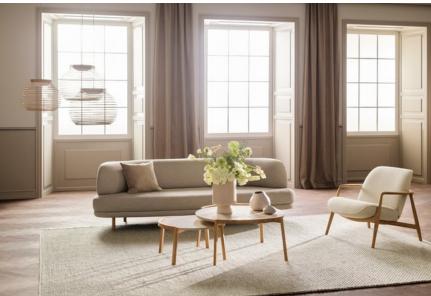

# Anelli series

Designed by Meike Harde, Germany

A series of voluminous yet airy pendants with a natural and effortless feel. Each pendant is composed of rings of oak or birch veneer, gently suspended by fine string that is knotted through each ring. The LED top emits a softly diffused light through the screen. Available in two sizes that can be grouped into atmospheric arrangements with a transparent quality. Designed by Meike Harde.