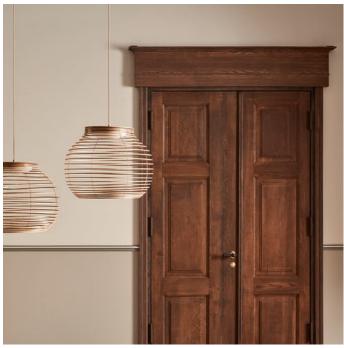

# Anelli series

Designed by Meike Harde, Germany

A series of voluminous yet airy pendants with a natural and effortless feel. Each pendant is composed of rings of oak or birch veneer, gently suspended by fine string that is knotted through each ring. The LED top emits a softly diffused light through the screen. Available in two sizes that can be grouped into atmospheric arrangements with a transparent quality. Designed by Meike Harde.