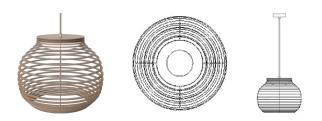

# Anelli series

Designed by Meike Harde, Germany

A series of voluminous yet airy pendants with a natural and effortless feel. Each pendant is composed of rings of oak or birch veneer, gently suspended by fine string that is knotted through each ring. The LED top emits a softly diffused light through the screen. Available in two sizes that can be grouped into atmospheric arrangements with a transparent quality. Designed by Meike Harde.

# Anelli Pendant Ø44 cm