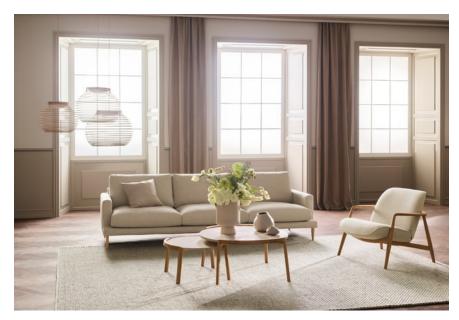

# Anelli series

Designed by Meike Harde, Germany

A series of voluminous yet airy pendants with a natural and effortless feel. Each pendant is composed of rings of oak or birch veneer, gently suspended by fine string that is knotted through each ring. The LED top emits a softly diffused light through the screen. Available in two sizes that can be grouped into atmospheric arrangements with a transparent quality. Designed by Meike Harde.