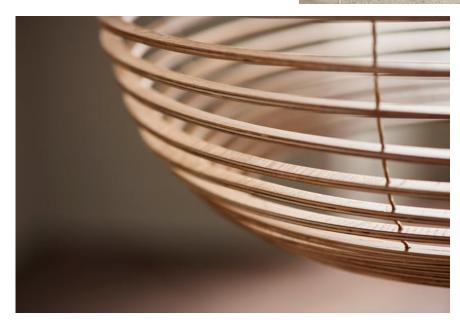

# Anelli series

Designed by Meike Harde, Germany

A series of voluminous yet airy pendants with a natural and effortless feel. Each pendant is composed of rings of oak or birch veneer, gently suspended by fine string that is knotted through each ring. The LED top emits a softly diffused light through the screen. Available in two sizes that can be grouped into atmospheric arrangements with a transparent quality. Designed by Meike Harde.