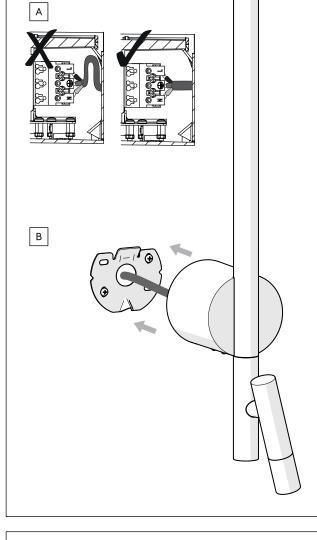

# Baton LED Reader astro

P.01/02 Issue: 1 05.04.2023

Issue: 1 05.04.2023 P.02/02

4