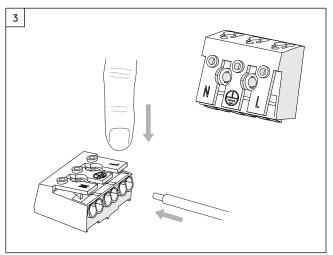

# Baton LED Reader astro

P.01/02 Issue: 1 05.04.2023

Issue: 1 05.04.2023 P.02/02

4