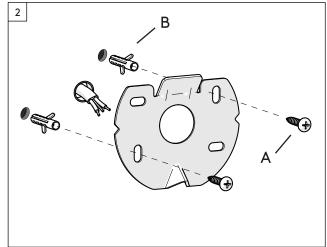

# Baton LED Reader astro

P.01/02 Issue: 1 05.04.2023

Issue: 1 05.04.2023 P.02/02

4