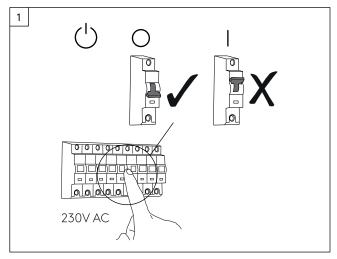

# Baton LED Reader astro

P.01/02 Issue: 1 05.04.2023

Issue: 1 05.04.2023 P.02/02

4