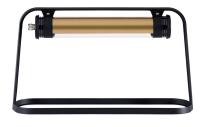

## Light specifications and controlling

- High-efficiency removable LED modules (IRC>80, 3 SDCM)
- Luminous flux: 700 lm
- Colour temperature: 2700 K
- Dimming: Built-in dimming button