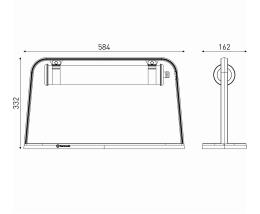

## Installation and maintenance

- Structure dimensions: 600 x 350 x 162 mm
- Provided with 4m 5G1,5 cable with tinned copper meshwork under transparent tubing with a european plug IP44
- Easily removable LED modules and driver