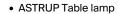

## **ASTRUP**

80165102 ASTRUP 70 B2C COAL COAL CRB 430 700-827 BPI CL1 MR P1

Table lamp

- Color: COAL (RAL 7021)
- Internal anodized finishing aluminum gear unit cover: BRASS
- Housing: Co-extruded polycarbonate/PMMA for inside/outside use
- End caps & fixing straps: Stainless steel 316L painted COAL (RAL 7021)
- External metal parts in 316L stainless steel and screws in A4 stainless steel
- Structure: COAL (RAL 7021) powder-coated aluminium with anti-corrosion treatment
- Gaskets: Gaskets moulded in EPDM

## Installation and maintenance

- Structure dimensions: 600 x 350 x 162 mm
- Provided with 4m 5G1,5 cable with tinned copper meshwork under transparent tubing with a european plug IP44
- Easily removable LED modules and driver