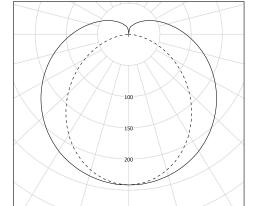

## Light specifications and controlling

- Low consumption led strips, CRI>90
- Luminous flux: 350 lm
- Colour temperature: 2700 K
- Brightness management using a diffuser housing
- · Light mixing chamber
- Integrated LED-Driver 220-240V 50/60Hz with constant voltage output

cd/klm

 $\eta = 100\%$ 