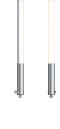

## MONDRIAN 40 B2C 700 350-927 MR Tubular light fitting for diffuse lighting

- Comfortable 260° lighting
- External 316L stainless steel gear unit cover
- Housing: Co-extruded polycarbonate/PMMA for inside/outside use
- External metal parts in 316L stainless steel and screws in A4 stainless steel
- · White powder-coated mounting plate
- Gaskets: Gaskets moulded in EPDM

### Installation and maintenance

- Diameter: 40 mm
- Length illuminating surface: 426 mm
- Total length: 629 mm
- Cable entry with nickel-coated brass cable gland for cable Ø 5 - 10 mm
- Provided with 1m 3G1,5 cable with tinned copper meshwork under transparent tubing
- 2 fixing straps in stainless steel with HSHC screw in A2 stainless steel with variable centre distance and allowing 360° orientation
- Fixing as wall or ceiling light fitting with 2 316L stainless steel straps
- Provided with stainless steel cable plate 316L, for indoor use (IP 40), for earthing
- Opening and closing by tightening the nut on the cable gland
- Installation vertical: position cable gland positioned downwards
- Maintenance by removal of the end cap and the gear tray