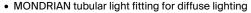

## MONDRIAN 40 B2C 700 350-927 MR Tubular light fitting for diffuse lighting

- Comfortable 260° lighting
- External 316L stainless steel gear unit cover
- Housing: Co-extruded polycarbonate/PMMA for inside/outside use
- External metal parts in 316L stainless steel and screws in A4 stainless steel
- · White powder-coated mounting plate
- Gaskets: Gaskets moulded in EPDM

### Installation and maintenance

- Diameter: 40 mm
- Length illuminating surface: 426 mm
- Total length: 629 mm
- Cable entry with nickel-coated brass cable gland for cable Ø 5 - 10 mm
- Provided with 1m 3G1,5 cable with tinned copper meshwork under transparent tubing
- 2 fixing straps in stainless steel with HSHC screw in A2 stainless steel with variable centre distance and allowing 360° orientation
- Fixing as wall or ceiling light fitting with 2 316L stainless steel straps
- Provided with stainless steel cable plate 316L, for indoor use (IP 40), for earthing
- Opening and closing by tightening the nut on the cable gland
- Installation vertical: position cable gland positioned downwards
- Maintenance by removal of the end cap and the gear tray