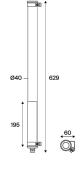

### Installation and maintenance

- Diameter: 40 mm
- Length illuminating surface: 426 mm
- Total length: 629 mm
- Cable entry with nickel-coated brass cable gland for cable Ø 5 - 10 mm
- Provided with 1m 3G1,5 cable with tinned copper meshwork under transparent tubing
- 2 fixing straps in stainless steel with HSHC screw in A2 stainless steel with variable centre distance and allowing 360° orientation
- Fixing as wall or ceiling light fitting with 2 316L stainless steel straps
- Provided with stainless steel cable plate 316L, for indoor use (IP 40), for earthing
- Opening and closing by tightening the nut on the cable gland
- Installation vertical: position cable gland positioned downwards
- Maintenance by removal of the end cap and the gear tray