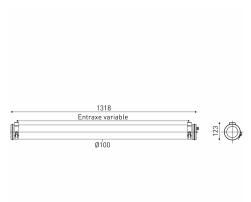

## Installation and maintenance

- Diameter: 100 mm
- Total length: 1318 mm
- Provided with 3m 3G1,5 cable with tinned copper meshwork under transparent tubing
- 2 reinforced stainless Steel fixing straps (with Easily removable LED modules and driver variable centre distance) and allowing 360° orientation
- · Provided with 2 suspension kits including: A ceiling-mounting system, 3m of Ø1.2mm steel wire and self-locking adjustable fixing system for bolt fitted fixing strap
- · Provided with stainless steel cable plate 316L, for indoor use (IP 40), for earthing
- · Quick opening and closing with just one screw
- · Patented SLIDE maintenance system