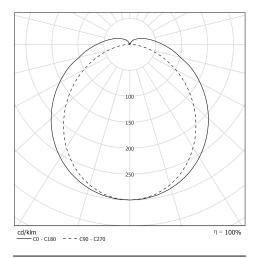

## Light specifications and controlling

- High-efficiency removable LED modules (IRC>80, 3 SDCM)
- Luminous flux: 1500 lm
- Colour temperature: 2700 K
- Specific satin-finish primary diffuser optic
- Driver with constant current output, dimmable by Bluetooth Casambi