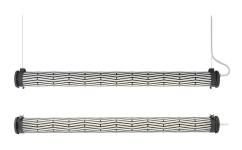

# **RIVOLI**

80220020 RIVOLI 100 B2C 1300 1500-827 RB CL1 MR SUSP **Tubular light fitting** 

#### Description

- RIVOLI Tubular light fitting performed for Musée des Arts Décoratifs, Paris. (design: Normal
- Housing: Co-extruded polycarbonate/PMMA for inside/outside use
- End caps & fixing straps: Stainless steel 316L painted COAL (RAL 7021)
- Coal-coloured (RAL 7021) painted aluminium grid inserted between housing and an internal film in opalised white polycarbonate
- External metal parts in 316L stainless steel and screws in A4 stainless steel
- · Passive heat sink in aluminium
- · Gear tray: Internal white lacquered steel gear tray
- · Gaskets: Gaskets moulded in EPDM