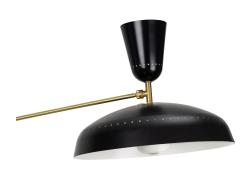

### Description

- · G1 Pivoting floor lamp
- Finish: 2 BRITISH GREEN exterior/WHITE SATIN interior laquered aluminium shade
- WHITE SATIN laquered metal barndoor cup
- Mast mounted on a BLACK laquered metal base
- Articulated arm with brushed and satin-varnished brass ball counterweight