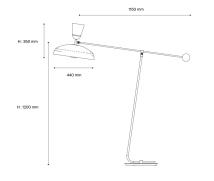

#### Installation and maintenance

- Dimensions: 1150 x 1200 x 350 mm
- Supplied with 2.5 metres of cable and Europlug