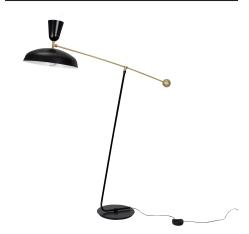

# Pierre Guariche

90012150 G1F BG/WH Floor lamp

### Description

- · G1 Pivoting floor lamp
- Finish: 2 BRITISH GREEN exterior/WHITE SATIN interior laquered aluminium shade
- WHITE SATIN laquered metal barndoor cup
- Mast mounted on a BLACK laquered metal base
- Articulated arm with brushed and satin-varnished brass ball counterweight