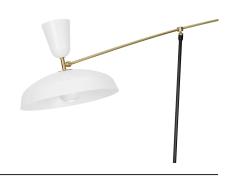

### Description

- G1 Pivoting floor lamp
- Large
- Finish: 2 WHITE SATIN exterior/WHITE SATIN interior laquered aluminium shade
- WHITE SATIN laquered metal barndoor cup
- Mast mounted on a BLACK laquered metal base
- Articulated arm with brushed and satin-varnished brass ball counterweight

### Light specifications and controlling

- 2 x E27 cap bulbs not included Max power 11W LED dimmable
- Dimming: Dimmer integral to the power cable (dimming subject to a compatible lamp being fitted)