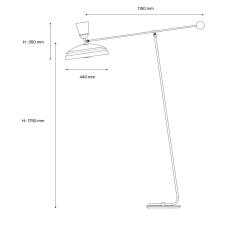

#### Installation and maintenance

- Dimensions: 1150 x 1750 x 350 mm
- · Supplied with 2.5 metres of cable and Europlug