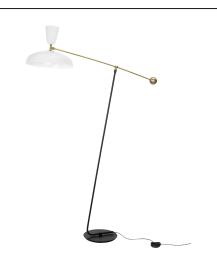

### Description

- G1 Pivoting floor lamp
- Large
- Finish: 2 WHITE SATIN exterior/WHITE SATIN interior laquered aluminium shade
- WHITE SATIN laquered metal barndoor cup
- Mast mounted on a BLACK laquered metal base
- Articulated arm with brushed and satin-varnished brass ball counterweight

### Light specifications and controlling

- 2 x E27 cap bulbs not included Max power 11W LED dimmable
- Dimming: Dimmer integral to the power cable (dimming subject to a compatible lamp being fitted)

#### Installation and maintenance

- Dimensions: 1150 x 1750 x 350 mm
- · Supplied with 2.5 metres of cable and Europlug

#### **Characteristics**

Warranty: 5 years

• Operating temperature: -20°C to +30°C

• Electrical class: Class II

Power supply: 220-240 V 50 Hz

• Weight: 13,5 kg

• Designed and made in France