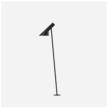

## AJ Floor - 5744169710

The floor lamp emits downward directed light. The angle of the shade can be adjusted to optimize light distribution. The shade is painted white on the inside to ensure a soft comfortable light.

## **AJ Floor**

1300

275