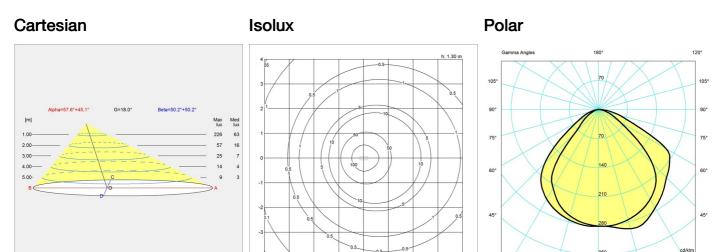

# **Product info**

The white version is supplied with a white cable. The other versions are supplied with a black cable.

Cable type: Plastic cord with plug. Cable length: 2.4m. Light control: On/Off switch on cord.

## Finish

White、Black、Pale Petroleum、Warm Sand、Soft Lemon、Electric Orange、Dusty Blue、Warm Grey, 湿漆。经过抛光

### Materials

Shade: Spun steel or stainless steel. Base: Die cast zinc or stainless steel. Stem: Steel or stainless steel.

Ingress protection IP20. Electric shock protection II.

## Light source

1x20W E27<br/>br />Max. diameter: 55 mm

### Information

The white version is supplied with a white cable. The other versions are supplied with a black cable.

# **Related products**







AJ Oxford Table Lamp

louis poulsen louispoulsen.com

# Light distribution diagrams



# Spare parts & accessories

| Product                  | Variant number |
|--------------------------|----------------|
| Foot switch On/Off black | 5717000000     |
| Foot switch On/Off white | 5717000013     |

# **Data specifications**

| Colour          | Black  | Length                              | -         |
|-----------------|--------|-------------------------------------|-----------|
| Width           | 275    | Height                              | 1300      |
| Built-in Height | -<br>- | IP class                            | 20        |
| Class           | II     | Net Weight                          | 3.3       |
| Standby (W)     | -      | Power Factor (P = 100 % / P = 50 %) |           |
| Inrush Current  | -      | Light source                        | 1x20W E27 |
| Ke