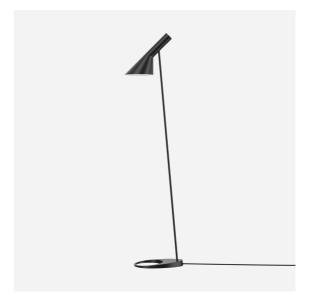

## AJ Floor - 5744169710

The floor lamp emits downward directed light. The angle of the shade can be adjusted to optimize light distribution. The shade is painted white on the inside to ensure a soft comfortable light.

## **AJ Floor**

1300

275