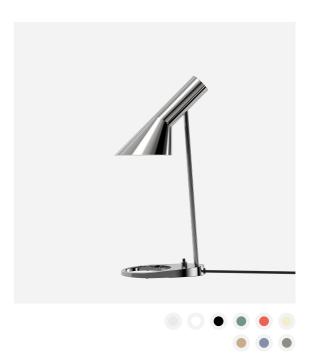

# AJ MINI TABLE

The fixture emits downward directed light. The angle of the screen can be adjusted approximately 90 degrees up and down to optimize light distribution. The shade is painted white on the inside to ensure a soft comfortable

### AJ Mini Table

### Materials

Shade: Spun steel or stainless steel. Base: Die cast zinc or stainless steel. Stem: Steel or stainless steel.

### Sizes and weights

Width x Height x Length (mm) | 113 x 433 x 183 Max 1.4 kg