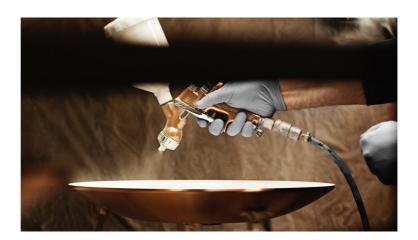

### Materials

Shade: Spun steel or stainless steel. Base: Die cast zinc or stainless steel. Stem: Steel or stainless steel.