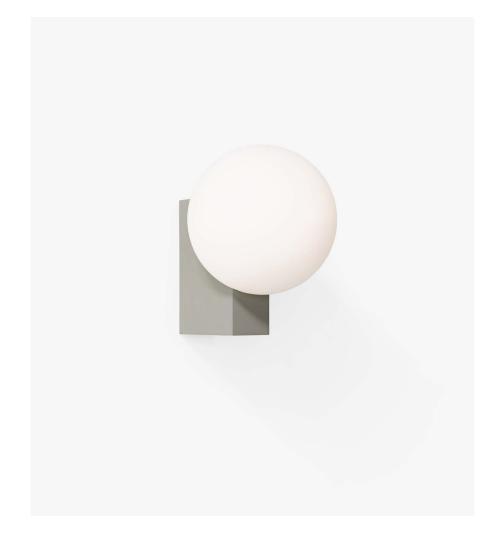

# Journey SHY2 Signe Hytte 2018

### Product category

Wall lamp

### Material

Satinized opal glass, lacqured steel fabric chord

# ${\bf Production\ process}$

The lamp shade is made from mouth blown satinized opal glass and the base is made from laser cut and welded steel.