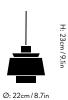

Utzon <sup>JU1</sup> Jørn Utzon 1947







# Utzon <sup>JU1</sup> Jørn Utzon 1947

## Product category

Pendant

#### Environment

Indoor

## Material

Lacquered metal, 4 meter fabric cord

#### Colours

Brass, White, Brass & White

## Production process

The metal shades are made from a combination of deep drawing and spinning.

#### **Dimensions**

Ø: 22cm/8.7in, H: 25cm/9.8in, D: 25cm/9.8in

## Packaging dimensions

H: 26.5cm/10in, W: 24.5cm/9.6in, D: 25.5cm/10in

## Colli quantity

2 pc

#### Weight

Product: 1.4 kg / Incl. packaging: 1.8 kg

## Technical specification

Voltage 220-240V – 50Hz, IP20, Class II

## Light source

E27 max 40 Watt. Bulb is not included. Canopy is included.

### Certifications

CE, LVD, RoHs

## Cord Length

300cm/118.1in

## Cleaning instructions

Clean with soft dry cloth. Always switch off elect