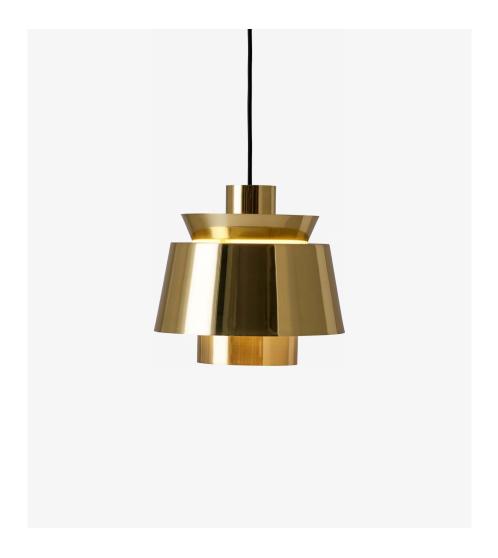

## Product category

Pendant

## Material

Lacquered metal, 4 meter fabric cord

#### Colours

Brass, White, Brass & White

## Production process

The metal shades are made from a combination of deep drawing and spinning.