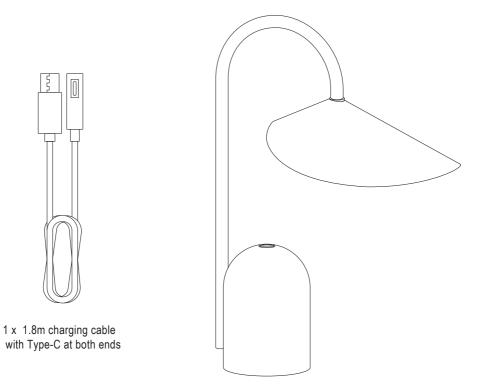

#### ARUM PORTABLE LAMP

| Voltage:                      | 100-240V - 50/60Hz                                     |
|-------------------------------|--------------------------------------------------------|
| Dimmable:                     | 3W, 3 steps touch dimmer.                              |
| Light spcification:           | 2700K warm white, CRI >90, 350Im                       |
| Battery Capacity:             | 3.7V, 4400mAh                                          |
|                               | Charging Time: 6-8 hours. Discharging Time: 8-24 hours |
| Cable:                        | 1.8 m USB cable type C                                 |
| Certification:                | IP44, Class III, CE, UKCA, CB, RoHs                    |
| Needed adapter specification: | 100 - 240V, 5V DC/2A output. Adapter not included.     |
| Recommended light souce:      | Non removable dimmable LED                             |

### Box Content

<sup>1</sup> x Arum portable lamp

Touch on the top of the base for 3 step dimmer touch.