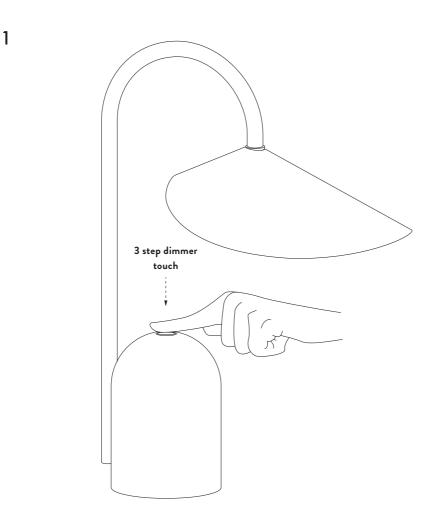

### Box Content

<sup>1</sup> x Arum portable lamp

Touch on the top of the base for 3 step dimmer touch.