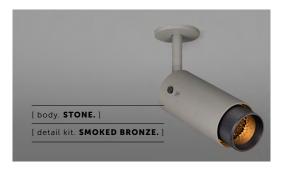

# EXHAUST / SPOT / STONE / CROSS

[ type. ADJUSTABLE SPOTLIGHT. ]

[ knurl. CROSS. ]

[ detail. COIN SCREW. ]

[ region. ROW. ]

[ fyi. \*CEILING ROSE EXTENDER INCLUDED, FOR INSTALLATION TO EXPOSED CABLING. ]

An adjustable spotlight with a powder coated metal body and solid metal detailing. The spotlight features our signature cross-knurl baffle and machined coin screws, both made from solid metal. The baffle captures light and creates a delicate metallic glow, whilst a honeycomb filter emits a precise, non-glare, directional spotlight. This spotlight fits a GU10 bulb.

## [ info. FINISH & SKU NUMBERS. ]

[ body. FINISH. ] [ sku. ]

Graphite RBB-17691

Stone RBB-21692

[ detail kit. FINISH. ] [ sku. ]

Steel UEDK-073523

Brass UEDK-053522

Smoked Bronze UEDK-023534