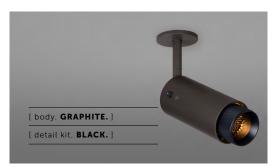

# EXHAUST / SPOT / GRAPHITE / CROSS

[ type. **PENDANT SPOTLIGHT.** ]

[ knurl. CROSS. ]

[ detail. COIN SCREW. ]

[ region. ROW. ]

 $[\ fyi.\ \ \hbox{$^\star$CEILING ROSE EXTENDER INCLUDED, FOR} \\$  INSTALLATION TO EXPOSED CABLING. ]

An adjustable spotlight with a powder coated metal body and solid metal detailing. The spotlight features our signature cross-knurl baffle and machined coin screws, both made from solid metal. The baffle captures light and creates a delicate metallic glow, whilst a honeycomb filter emits a precise, non-glare, directional spotlight. This spotlight fits a GU10 bulb.

## [ info. FINISH & SKU NUMBERS. ]

[ body. FINISH. ] [ sku. ]

Graphite RBB-17691

Stone RBB-21692

[ detail kit. FINISH. ] [ sku. ]

Steel UEDK-073523

Brass UEDK-053522

Smoked Bronze UEDK-023534