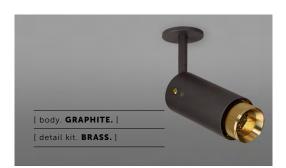

# EXHAUST / SPOT / GRAPHITE / CROSS

[ type. **PENDANT SPOTLIGHT.** ]

[ knurl. CROSS. ]

[ detail. COIN SCREW. ]

[ region. ROW. ]

 $[\ fyi.\ \ \hbox{$^\star$CEILING ROSE EXTENDER INCLUDED, FOR} \\$  INSTALLATION TO EXPOSED CABLING. ]

An adjustable spotlight with a powder coated metal body and solid metal detailing. The spotlight features our signature cross-knurl baffle and machined coin screws, both made from solid metal. The baffle captures light and creates a delicate metallic glow, whilst a honeycomb filter emits a precise, non-glare, directional spotlight. This spotlight fits a GU10 bulb.

## [ info. FINISH & SKU NUMBERS. ]

[ body. FINISH. ] [ sku. ]

Graphite RBB-17691

Stone RBB-21692

[ detail kit. FINISH. ] [ sku. ]

Steel UEDK-073523

Brass UEDK-053522

Smoked Bronze UEDK-023534