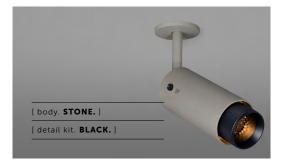

# EXHAUST / SPOT / STONE / CROSS

[ type. ADJUSTABLE SPOTLIGHT. ]

[ knurl. CROSS. ]

[ detail. COIN SCREW. ]

[ region. ROW. ]

[ fyi. \*CEILING ROSE EXTENDER INCLUDED, FOR INSTALLATION TO EXPOSED CABLING. ]

An adjustable spotlight with a powder coated metal body and solid metal detailing. The spotlight features our signature cross-knurl baffle and machined coin screws, both made from solid metal. The baffle captures light and creates a delicate metallic glow, whilst a honeycomb filter emits a precise, non-glare, directional spotlight. This spotlight fits a GU10 bulb.

## [ info. FINISH & SKU NUMBERS. ]

[ body. FINISH. ] [ sku. ]

Graphite RBB-17691

Stone RBB-21692

[ detail kit. FINISH. ] [ sku. ]

Steel UEDK-073523

Brass UEDK-053522

Smoked Bronze UEDK-023534