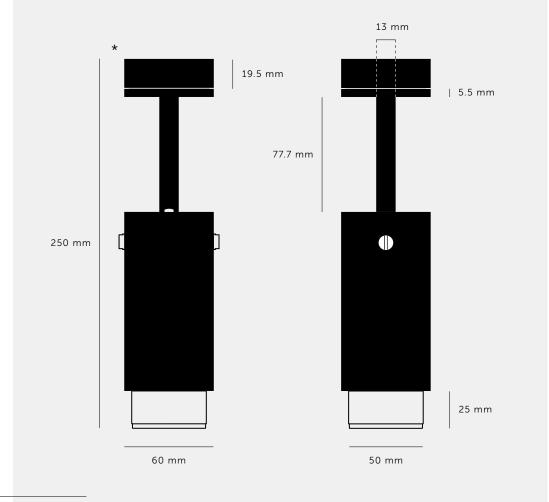

BUSTERANDPUNCH.COM [ end. ORDINARY. ]

[ type. ADJUSTABLE SPOTLIGHT. ]

[ info. MEASUREMENTS. ]

[ info. SPECIFICATIONS. ]

Adjustable spotlight

GU10 / 220-240VAC / IP20

Max 1 x 9W LED GU10 bulb

\*Bulb sold separately
CB certified / Class 1