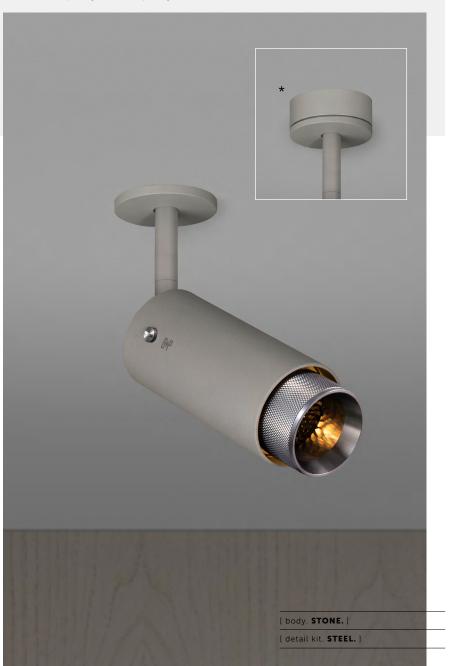

# EXHAUST / SPOT / STONE / CROSS

[ type. ADJUSTABLE SPOTLIGHT. ]

[ knurl. CROSS. ]

[ detail. COIN SCREW. ]

[ region. ROW. ]

[ fyi. \*CEILING ROSE EXTENDER INCLUDED, FOR INSTALLATION TO EXPOSED CABLING. ]

An adjustable spotlight with a powder coated metal body and solid metal detailing. The spotlight features our signature cross-knurl baffle and machined coin screws, both made from solid metal. The baffle captures light and creates a delicate metallic glow, whilst a honeycomb filter emits a precise, non-glare, directional spotlight. This spotlight fits a GU10 bulb.

BUSTERANDPUNCH.COM [ end. ORDINARY. ]

[ type. ADJUSTABLE SPOTLIGHT. ]

[ info. MEASUREMENTS. ]

[ info. SPECIFICATIONS. ]

Adjustable spotlight

GU10 / 220-240VAC / IP20

Max 1 x 9W LED GU10 bulb

\*Bulb sold separately
CB certified / Class 1

## [ info. FINISH & SKU NUMBERS. ]

[ body. FINISH. ] [ sku. ]

Graphite RBB-17691

Stone RBB-21692

[ detail kit. FINISH. ] [ sku. ]

Steel UEDK-073523

Brass UEDK-053522

Smoked Bronze UEDK-023534

### [ info. ALSO INCLUDED. ]

- 1 x Honeycomb Filter
- 1 x Ceiling rose extender \*

1 pc

\* The following come in separate boxes:

2 pcs