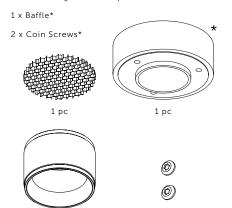

### [ info. ALSO INCLUDED. ]

- 1 x Honeycomb Filter
- 1 x Ceiling rose extender \*

1 pc

\* The following come in separate boxes:

2 pcs