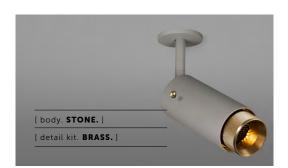

# EXHAUST / SPOT / STONE / CROSS

[ type. ADJUSTABLE SPOTLIGHT. ]

[ knurl. CROSS. ]

[ detail. COIN SCREW. ]

[ region. ROW. ]

[ fyi. \*CEILING ROSE EXTENDER INCLUDED, FOR INSTALLATION TO EXPOSED CABLING. ]

An adjustable spotlight with a powder coated metal body and solid metal detailing. The spotlight features our signature cross-knurl baffle and machined coin screws, both made from solid metal. The baffle captures light and creates a delicate metallic glow, whilst a honeycomb filter emits a precise, non-glare, directional spotlight. This spotlight fits a GU10 bulb.

## [ info. FINISH & SKU NUMBERS. ]

[ body. FINISH. ] [ sku. ]

Graphite RBB-17691

Stone RBB-21692

[ detail kit. FINISH. ] [ sku. ]

Steel UEDK-073523

Brass UEDK-053522

Smoked Bronze UEDK-023534