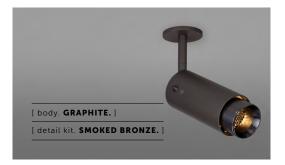

# EXHAUST / SPOT / GRAPHITE / CROSS

[ type. **PENDANT SPOTLIGHT.** ]

[ knurl. CROSS. ]

[ detail. COIN SCREW. ]

[ region. ROW. ]

 $[\ fyi.\ \ \hbox{$^\star$CEILING ROSE EXTENDER INCLUDED, FOR} \\$  INSTALLATION TO EXPOSED CABLING. ]

An adjustable spotlight with a powder coated metal body and solid metal detailing. The spotlight features our signature cross-knurl baffle and machined coin screws, both made from solid metal. The baffle captures light and creates a delicate metallic glow, whilst a honeycomb filter emits a precise, non-glare, directional spotlight. This spotlight fits a GU10 bulb.

## [ info. FINISH & SKU NUMBERS. ]

[ body. FINISH. ] [ sku. ]

Graphite RBB-17691

Stone RBB-21692

[ detail kit. FINISH. ] [ sku. ]

Steel UEDK-073523

Brass UEDK-053522

Smoked Bronze UEDK-023534