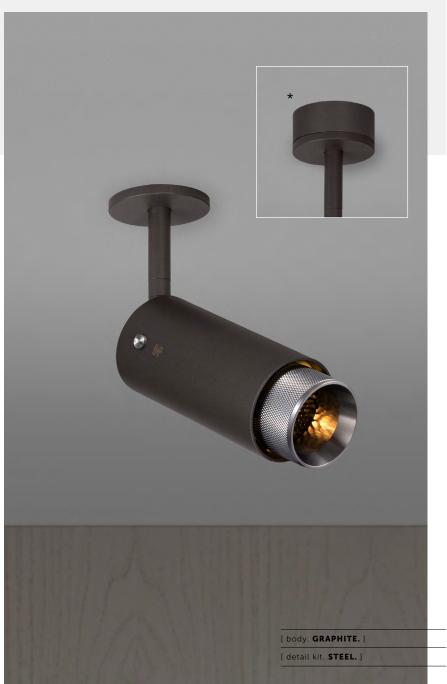

# EXHAUST / SPOT / STONE / CROSS

[ type. ADJUSTABLE SPOTLIGHT. ]

[ knurl. CROSS. ]

[ detail. COIN SCREW. ]

[ region. ROW. ]

[ fyi. \*CEILING ROSE EXTENDER INCLUDED, FOR INSTALLATION TO EXPOSED CABLING. ]

An adjustable spotlight with a powder coated metal body and solid metal detailing. The spotlight features our signature cross-knurl baffle and machined coin screws, both made from solid metal. The baffle captures light and creates a delicate metallic glow, whilst a honeycomb filter emits a precise, non-glare, directional spotlight. This spotlight fits a GU10 bulb.

## [ info. FINISH & SKU NUMBERS. ]

[ body. FINISH. ] [ sku. ]

Graphite RBB-17691

Stone RBB-21692

[ detail kit. FINISH. ] [ sku. ]

Steel UEDK-073523

Brass UEDK-053522

Smoked Bronze UEDK-023534

### [ info. ALSO INCLUDED. ]

- 1 x Honeycomb Filter
- 1 x Ceiling rose extender \*

1 pc

\* The following come in separate boxes:

2 pcs