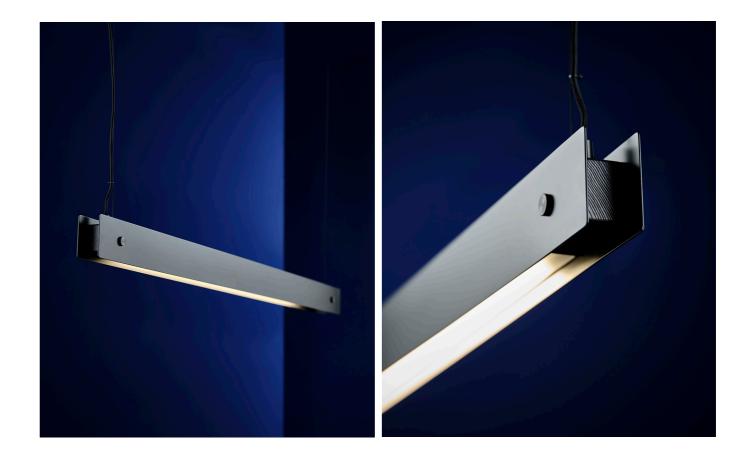

## <u>B</u> R I D G E

The Bridge pendant is designed with simple lines, which adds a linear sculpture above a table. The pendant is designed by Frandsen and is mounted in almost invisible lines. Bridge is available in black and the dimensions are 150 x 9 x 5,2 cm.

The pendant seamlessly complements dining and kitchen areas, while also excelling in a professional or work environment.

135308 MATT BLACK

Materials: Tuvek

Cord: