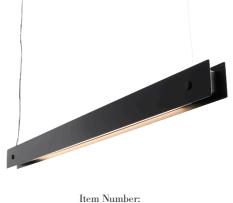

## <u>B</u> R I D G E

The Bridge pendant is designed with simple lines, which adds a linear sculpture above a table. The pendant is designed by Frandsen and is mounted in almost invisible lines. Bridge is available in black and the dimensions are 150 x 9 x 5,2 cm.

The pendant seamlessly complements dining and kitchen areas, while also excelling in a professional or work environment.

135308 MATT BLACK

Materials: Tuvek

Cord: