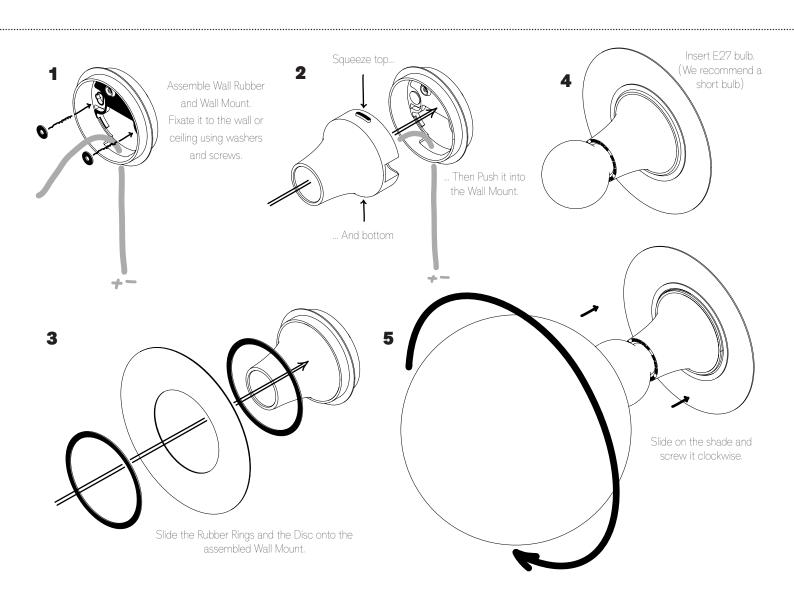

## NORDIC TALES WALL & CEILING SYSTEM Wall Rubber Wall Mount Washers Socket

Rubber Rings

220-240V-50Hz. E27 Max 10 Watt (LED)

Grommets are only needed for direct mounting. (removal of external cord)

Please visit Nordic-tales.com for more technical information or contact