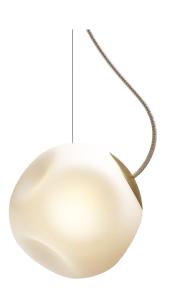

## Bright Barocco

## Lighting / Furniture / Accessories

TEXT The Barocco project explores the process

of solidification and debates how we perceive

solidity and liquidity. Not much different from an icicle,

formed by weather conditions and gravity, the Barocco pendant is created by blowing

air and a shift in temperature.

YEAR OF INTRODUCTION 2020

TYPE Pendant

DESCRIPTION The lamp body is produced from 3-4mm thick

mouth blown glass, with a matte surface. The top is sealed with a brass cover. The cord is covered with

a weaved textile.

ENVIRONMENT IP20 / Indoor

DIMENSIONS Body: Ø200mm

Cord: 300mm Wire: 200mm

Socket: E27 - Replaceable bulb, Not Included

230V, 50Hz, Max25W, E27, Class II.

MATERIALS Glass + Brass + Wire

CLEANING INSTRUCTIONS Wipe clean with dry or slightly moist cloth.