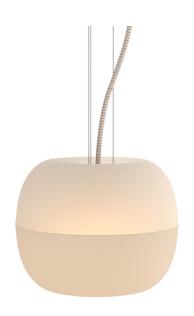

## Bright Malus

## Lighting / Furniture / Accessories

TEXT The Malus Project seeks to explore our natural link

to this familiar shape. How does it affect us, and how may we benefit from reintroducing a shape that has been associated with something positive

and nourishing throughout history.

YEAR OF INTRODUCTION 2021

TYPE Pendant

DESCRIPTION The lamp body is produced from 2-3mm thick

mouth blown glass, with a matte surface. The top part is produced from one layer glass. The bottom

is produced from two layers of opal glass.

ENVIRONMENT IP20 / Indoor

DIMENSIONS Body: (Ø) 240mm (H) 200 mm

Cord: Textile, 300mm, 200mm wire

Socket: E27 - Replaceable bulb, not included

230V, 50Hz, Max 25W, E27, Class II.

MATERIAL Glass & Brass

CLEANING INSTRUCTIONS Wipe clean with dry or slightly moist cloth.

SKU 111501 - Bright Malus - Crema

111502 - Bright Malus - Black

| DATE:           |  |
|-----------------|--|
|                 |  |
| NAME            |  |
| CLIENT:         |  |
| PROJECT NAME:   |  |
|                 |  |
| SKU / QUANTITY: |  |