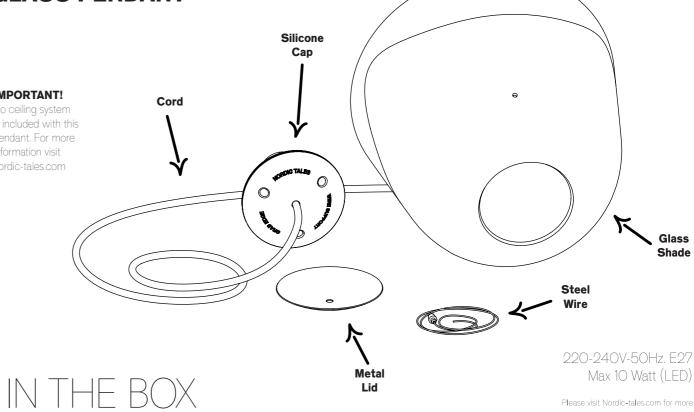

## **BRIGHT BREEZE GLASS PENDANT**

## IMPORTANT!

No ceiling system is included with this pendant. For more information visit nordic-tales.com

Please visit Nordic-tales.com for more technical information or contact customerservice@nordic-tales.com

BRIGHT BREZE

Remove the meta cap by grabbing the edge.

with your ceiling.

Insert E27 Bulb and reinsert cap.

3

The lamp is now ready for conventional installation.

unscrew to unlock push to adjust height