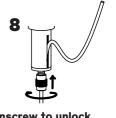

BRIGHT BREZE

Remove the meta cap by grabbing the edge.

with your ceiling.

Insert E27 Bulb and reinsert cap.

3

The lamp is now ready for conventional installation.

unscrew to unlock push to adjust height