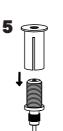

BRIGHT BREZE

Remove the meta cap by grabbing the edge.

with your ceiling.

Insert E27 Bulb and reinsert cap.

3

The lamp is now ready for conventional installation.

unscrew to unlock push to adjust height