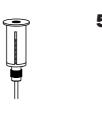

BRIGHT BREZE

Remove the meta cap by grabbing the edge.

with your ceiling.

Insert E27 Bulb and reinsert cap.

3

The lamp is now ready for conventional installation.

unscrew to unlock push to adjust height