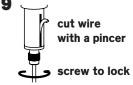

BRIGHT BREZE

Remove the meta cap by grabbing the edge.

with your ceiling.

Insert E27 Bulb and reinsert cap.

3

The lamp is now ready for conventional installation.

unscrew to unlock push to adjust height