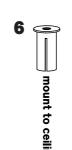

BRIGHT BREZE

Remove the meta cap by grabbing the edge.

with your ceiling.

Insert E27 Bulb and reinsert cap.

3

The lamp is now ready for conventional installation.

unscrew to unlock push to adjust height