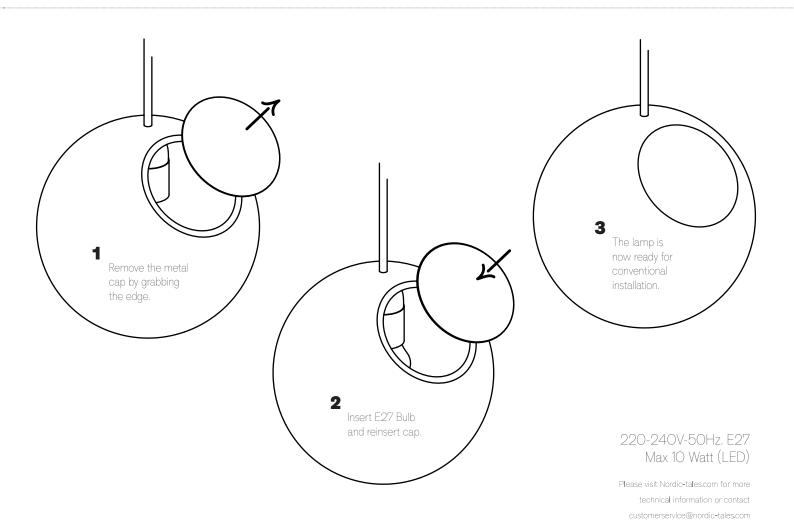

## **BRIGHT SPOT GLASS PENDANT** IMPORTANT! Glass Shade No ceiling system is included with this pendant. For more information visit nordic-tales.com Metal Lid 0 ACIDIC TALES **Silicone** Tripod Socket