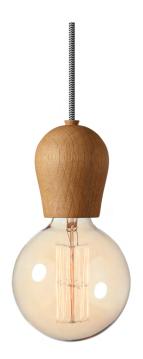

## FURNITURE / LIGHTING / ACCESSORIES

On the design The idea behind Bright Sprout was to create a simple pendant lamp that in a delicate way hid the socket. Storytelling is one of the key concepts in the design of Nordic Tales, and Bright Sprout invites you to create your own narrative when combining cord and wooden socket cover with the oversized lightbulb.

DESIGNED BY / YEAR OF DESIGN Jonas Hoejgaard / 2012

TYPE Pendant

DESCRIPTION Bright Sprout is a wooden fixture. With its classic

Scandinavian design, it turns an important everyday function into an aesthetic experience. Bright Sprout is designed to fit most incandescent and

energy efficient light bulbs.

ENVIRONMENT Indoor

DIMENSIONS (CM) Cord length / 300

Socket cover / H:  $10 / \emptyset$ : 7.5 Light bulb / H:  $12.5 / \emptyset$ : 12.5

MATERIALS Oak wood socket covers with three different

finishes. The braided textile cords are available in eight different colours. Sparkle 40w, 3000hr.

COLOUR Socket: Soaped, oiled and smoked oak.

Cords: Grey Mint, Dusty Olive, Urban Elephant,

Crema, black, multi, red and zebra