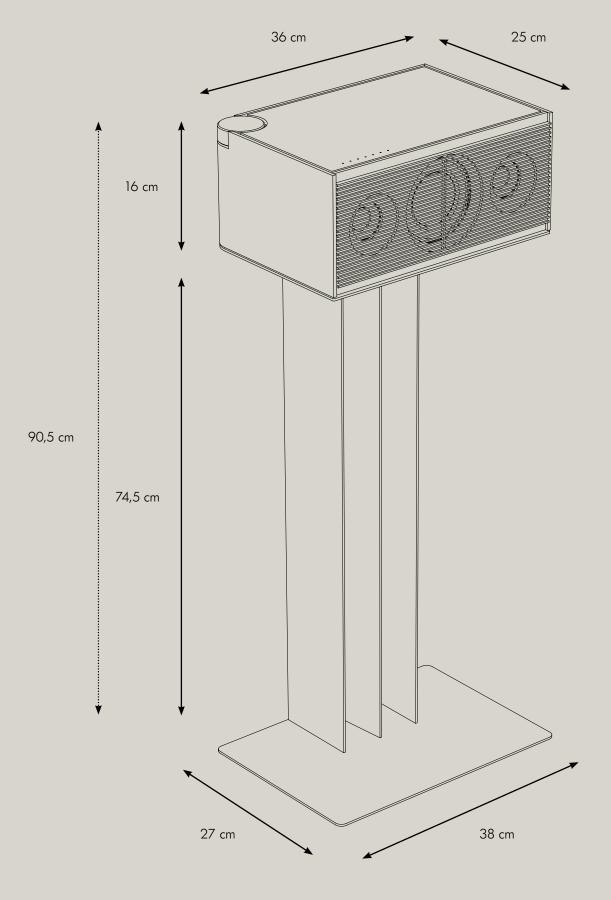

### ON A PEDESTAL

This optional stand raises the PR LINK to the ideal height, ensuring remarkably faithful sound reproduction and an optimal listening experience.

Its sleek design conceals all the speaker's cables. This accessory is finished in matt black powder-coated steel with a natural wood blade, ensuring perfect aesthetic continuity with the PR LINK.

### **DIMENSIONS**

- PR LINK: W36cm x D25cm x H16cm
- STAND: W38cm X D27cm X H74,5cm