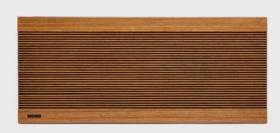

### **RADICAL STYLE**

The PR LINK loudspeaker has a minimalist design that is both sober and functional. Its sleek design and simple lines give it a discreet, elegant aesthetic.

The speaker is made from high-quality materials such as solid walnut, aluminium and bakelite, giving it an elegance worthy of timeless contemporary furniture, and ensuring unfailing durability and robustness.

### 1964 - 2024: BACK TO BASICS

Its solid wood front is a tribute to the first SIARE speakers, pioneers of the slatted front 60 years ago, created by Marie Yemarian Cagniard, the grandmother of Timothée Cagniard, the head of La Boite concept.