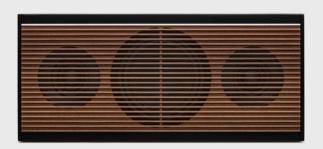

PR LINK - FRONT VIEW - COVER CLOSED

PR LINK - SIDE VIEW - COVER CLOSED

PR LINK - KNOB DETAIL - CLOSED COVER

### **RADICAL STYLE**

The PR LINK loudspeaker has a minimalist design that is both sober and functional. Its sleek design and simple lines give it a discreet, elegant aesthetic.

The speaker is made from high-quality materials such as solid walnut, aluminium and bakelite, giving it an elegance worthy of timeless contemporary furniture, and ensuring unfailing durability and robustness.