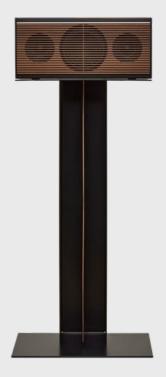

### ON A PEDESTAL

This optional stand raises the PR LINK to the ideal height, ensuring remarkably faithful sound reproduction and an optimal listening experience.

Its sleek design conceals all the speaker's cables. This accessory is finished in matt black powder-coated steel with a natural wood blade, ensuring perfect aesthetic continuity with the PR LINK.

### **DIMENSIONS**

- PR LINK: W36cm x D25cm x H16cm
- STAND: W38cm X D27cm X H74,5cm

### **WEIGHT**

- PR LINK: 6kg
- Stand: 12kg