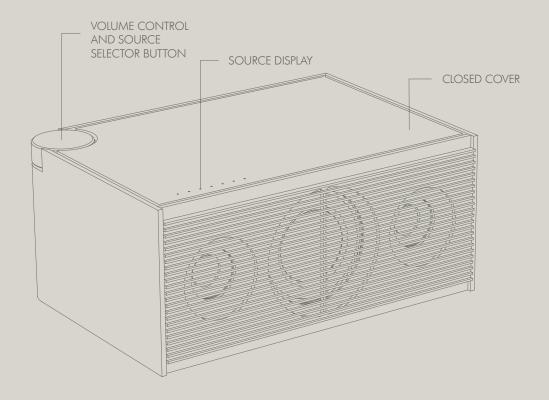

PR LINK - FRONT VIEW - COVER CLOSED

PR LINK - SIDE VIEW - COVER CLOSED

PR LINK - KNOB DETAIL - CLOSED COVER

PR LINK is also designed to be easy to use. The discreet, intuitive controls are elegantly integrated. Turn up the volume and select your source using a single intelligent control knob made of solid aluminium, an integral part of the object, in complete simplicity.