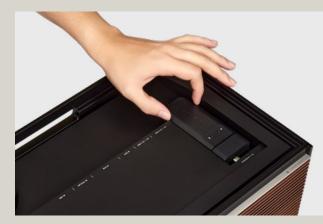

### Escape X La Boite concept Wi-Fi Multiroom Streamer integrated

The Escape x La Boite concept Wi-Fi Multiroom module is a streaming device designed for wireless audio broadcasting via your Wi-Fi network.

It's compact, connects automatically via your iPhone or Android, and integrates in one click with no visible cables thanks to PR LINK's integrated USB-C port.

Connect multiple devices to your Wi-Fi network to stream music to multiple speakers simultaneously from your favourite streaming platforms via your iPhone or Android using AirPlay®, Spotify Connect® or Chromecast Audio®.

This unique, versatile USB-C port, which provides both power and data transfer, means you can upgrade your multi-room system over the years, keeping your equipment relevant without making it obsolete.

PR LINK - 3/4 TOP VIEW - BUTTON PRESSURE DETAIL

PR LINK - TOP VIEW - CLOSED COVER + PHONE PLUGGED IN