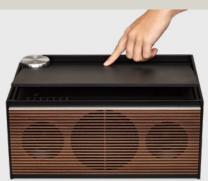

PR LINK is also designed to be easy to use. The discreet, intuitive controls are elegantly integrated. Turn up the volume and select your source using a single intelligent control knob made of solid aluminium, an integral part of the object, in complete simplicity.

A discreet, ergonomic magnetic cover hides unsightly cables and makes the product upgradeable.

A true all-in-one masterpiece that will impress the most demanding music lovers while blending harmoniously into your home.

It's compact, connects automatically via your iPhone or Android, and integrates in one click with no visible cables thanks to PR LINK's integrated USB-C port.

Connect multiple devices to your Wi-Fi network to stream music to multiple speakers simultaneously from your favourite streaming platforms via your iPhone or Android using AirPlay®, Spotify Connect® or Chromecast Audio®.