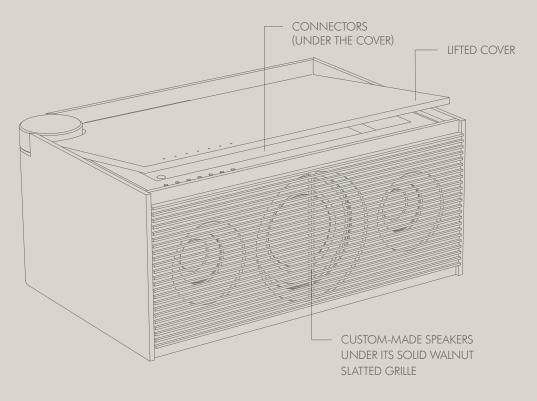

A discreet, ergonomic magnetic cover hides unsightly cables and makes the product upgradeable.

A true all-in-one masterpiece that will impress the most demanding music lovers while blending harmoniously into your home.

# UNIVERSAL CONNECTORS

Versatile connectors designed to be future-proof, guaranteeing compatibility with both current and future technologies. Whatever your equipment, it adapts to your needs:

Charging points for even longer use:

- USB-A: simplify recharging your devices.
- USB-C: easily recharge all your cutting-edge devices compatible with this new USB-C connectivity standard.

PR LINK - TOP VIEW - COVER REMOVED + CONNECTORS PLUG IN

PR LINK - 3/4 BACK VIEW - COVER REMOVED + CONNECTORS

PR LINK - SOURCES DETAILS