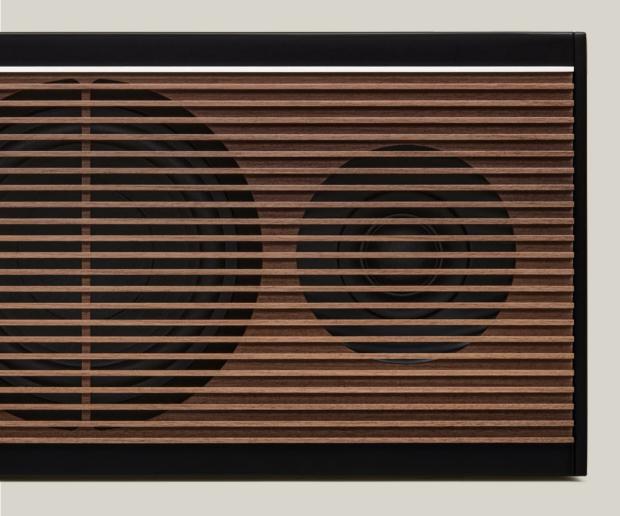

### **RADICAL STYLE**

The PR LINK loudspeaker has a minimalist design that is both sober and functional. Its sleek design and simple lines give it a discreet, elegant aesthetic.

The speaker is made from high-quality materials such as solid walnut, aluminium and bakelite, giving it an elegance worthy of timeless contemporary furniture, and ensuring unfailing durability and robustness.

### **SPEAKERS**

- 4 exclusive CCLAB La Boite concept speakers in Active Pressure Reflex® technology with aluminium dissipative ring:
  - 1 x 4.5" Medium paper cone with very long excursion - neodymium magnetic load
  - $1 \times 4.5$ " Woofer paper cone with very long excursion - neodymium magnetic load
  - $2 \times 1.9$ " dome tweeter
  - Custom laminar bass reflex.

### **MATERIALS**

- Matte black stained MDF / HDF enclosure
- Matte varnished solid walnut grille
- Matte anodised brushed solid aluminium bezel
- Solid aluminium volume knob