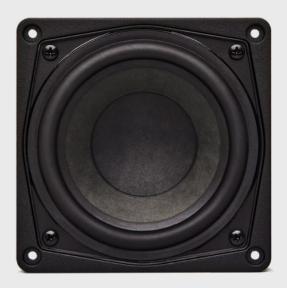

PR LINK is also designed to be easy to use. The discreet, intuitive controls are elegantly integrated. Turn up the volume and select your source using a single intelligent control knob made of solid aluminium, an integral part of the object, in complete simplicity.

PR LINK - 3/4 TOP VIEW - BUTTON PRESSURE DETAIL

PR LINK - TOP VIEW - CLOSED COVER + PHONE PLUGGED IN