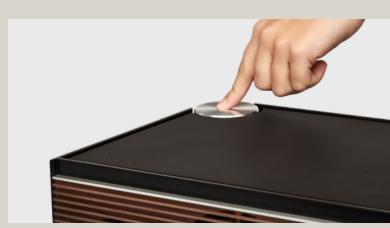

It's compact, connects automatically via your iPhone or Android, and integrates in one click with no visible cables thanks to PR LINK's integrated USB-C port.

Connect multiple devices to your Wi-Fi network to stream music to multiple speakers simultaneously from your favourite streaming platforms via your iPhone or Android using AirPlay®, Spotify Connect® or Chromecast Audio®.

This unique, versatile USB-C port, which provides both power and data transfer, means you can upgrade your multi-room system over the years, keeping your equipment relevant without making it obsolete.

PR LINK - 3/4 TOP VIEW - BUTTON PRESSURE DETAIL

PR LINK - TOP VIEW - CLOSED COVER + PHONE PLUGGED IN