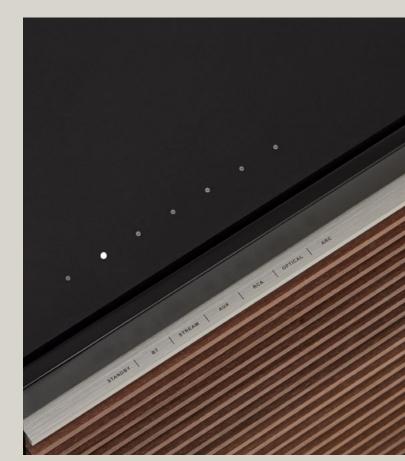

# UNIVERSAL CONNECTORS

Versatile connectors designed to be future-proof, guaranteeing compatibility with both current and future technologies. Whatever your equipment, it adapts to your needs:

### Bluetooth® 5.1 Apt-X

Connect your mobile devices wirelessly to enjoy high-fidelity music from your favourite streaming platforms.

### 3.5mm Jack

Connect your numerous electronic devices such as computers, tablets etc.

### **RCA**

Connect your CD player, preamplified vinyl etc.

Connect your TV, box or CD player to avoid latency between picture and sound.

### **HDMI - ARC**

Connect your television with an HDMI ARC output to synchronise the volume using your TV remote control with the sound from the PR LINK and avoid latency between picture and sound.

Charging points for even longer use:

- USB-A: simplify recharging your devices.
- USB-C: easily recharge all your cutting-edge devices compatible with this new USB-C connectivity standard.

PR LINK - TOP VIEW - COVER REMOVED + CONNECTORS PLUG IN

PR LINK - 3/4 BACK VIEW - COVER REMOVED + CONNECTORS

PR LINK - SOURCES DETAILS