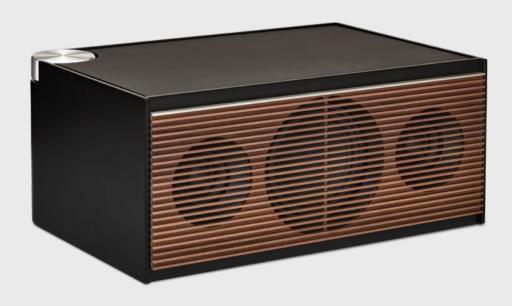

### THE HIGH-FIDELITY, POWERFUL & DURABLE CONNECTED SPEAKER

Following the international success of the PR/01, La Boite concept decided to push back the limits of its landmark APR® patent, marking a major advance in the field of highfidelity acoustics, all in an even more compact and connected format.

### **NEW EDITION**

A new edition of the multi-award-winning PR/O1, the PR LINK pushes back the technical boundaries, offering a minimalist design concealing a powerful and unique patented high-fidelity technology: Active Pressure Reflex®.

### AESTHETIC, COMPACT, INTUITIVE, DURABLE AND **UPGRADEABLE**

The pure, minimalist design of PR LINK makes it a true sonic gem, perfectly suited to contemporary domestic use. It embodies greatness in a compact format, meeting today's demands in terms of Hi-Fi listening, all intuitively and without any unsightly cables.

### **RADICAL STYLE**

The PR LINK loudspeaker has a minimalist design that is both sober and functional. Its sleek design and simple lines give it a discreet, elegant aesthetic.

The speaker is made from high-quality materials such as solid walnut, aluminium and bakelite, giving it an elegance worthy of timeless contemporary furniture, and ensuring unfailing durability and robustness.

### **SPEAKERS**

- 4 exclusive CCLAB La Boite concept speakers in Active Pressure Reflex® technology with aluminium dissipative ring:
  - 1 x 4.5" Medium paper cone with very long excursion - neodymium magnetic load
  - $1 \times 4.5$ " Woofer paper cone with very long excursion - neodymium magnetic load
  - $2 \times 1.9$ " dome tweeter
  - Custom laminar bass reflex.