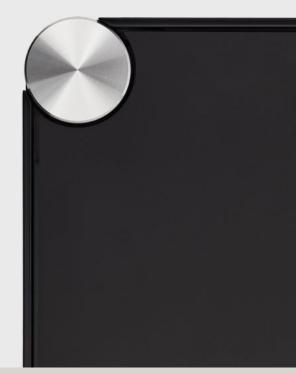

PR LINK is also designed to be easy to use. The discreet, intuitive controls are elegantly integrated. Turn up the volume and select your source using a single intelligent control knob made of solid aluminium, an integral part of the object, in complete simplicity.

### **MATERIALS**

- Matte black stained MDF / HDF enclosure
- Matte varnished solid walnut grille
- Matte anodised brushed solid aluminium bezel
- Solid aluminium volume knob

PR LINK - 3/4 PROFILE VIEW - DETAIL OF VOLUME CONTROL KNOB

PR LINK + STAND - 3/4 WIRED VIEW - COVER CLOSED