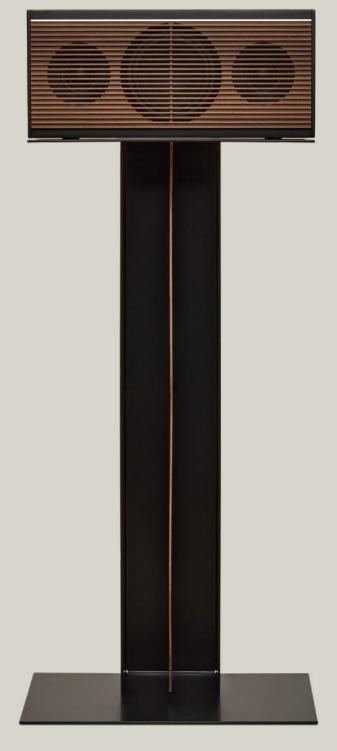

### ON A PEDESTAL

This optional stand raises the PR LINK to the ideal height, ensuring remarkably faithful sound reproduction and an optimal listening experience.

Its sleek design conceals all the speaker's cables. This accessory is finished in matt black powder-coated steel with a natural wood blade, ensuring perfect aesthetic continuity with the PR LINK.

1964 SIARE SPEAKER - FRONT VIEW - BY MARIE YEREMIAN CAGNIARD

PR LINK - 3/4 TOP VIEW - LIFTED COVER

PR LINK + STAND - FACE VIEW - COVER CLOSED

PR LINK + STAND - WIRED 3/4 TOP VIEW - CLOSED COVER

PR/LINK - 3/4 TOP VIEW - CLOSED COVER