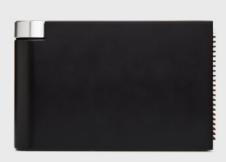

PR LINK - FRONT VIEW - COVER CLOSED

PR LINK - SIDE VIEW - COVER CLOSED

PR LINK - KNOB DETAIL - CLOSED COVER

A discreet, ergonomic magnetic cover hides unsightly cables and makes the product upgradeable.

A true all-in-one masterpiece that will impress the most demanding music lovers while blending harmoniously into your home.