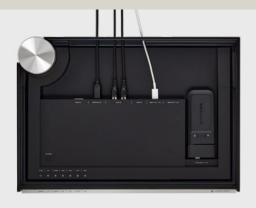

# UNIVERSAL CONNECTORS

Versatile connectors designed to be future-proof, guaranteeing compatibility with both current and future technologies. Whatever your equipment, it adapts to your needs:

### Bluetooth® 5.1 Apt-X

Connect your mobile devices wirelessly to enjoy high-fidelity music from your favourite streaming platforms.

### 3.5mm Jack

Connect your numerous electronic devices such as computers, tablets etc.

### **RCA**

Connect your CD player, preamplified vinyl etc.

Connect your TV, box or CD player to avoid latency between picture and sound.

### **HDMI - ARC**

Connect your television with an HDMI ARC output to synchronise the volume using your TV remote control with the sound from the PR LINK and avoid latency between picture and sound.

### Escape X La Boite concept Wi-Fi Multiroom Streamer integrated

The Escape x La Boite concept Wi-Fi Multiroom module is a streaming device designed for wireless audio broadcasting via your Wi-Fi network.

Charging points for even longer use:

- USB-A: simplify recharging your devices.
- USB-C: easily recharge all your cutting-edge devices compatible with this new USB-C connectivity standard.

PR LINK - TOP VIEW - COVER REMOVED + CONNECTORS PLUG IN

PR LINK - 3/4 BACK VIEW - COVER REMOVED + CONNECTORS

PR LINK - SOURCES DETAILS