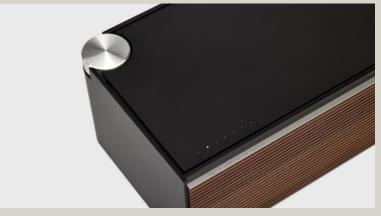

# UNIVERSAL CONNECTORS

Versatile connectors designed to be future-proof, guaranteeing compatibility with both current and future technologies. Whatever your equipment, it adapts to your needs:

### Bluetooth® 5.1 Apt-X

Connect your mobile devices wirelessly to enjoy high-fidelity music from your favourite streaming platforms.

### 3.5mm Jack

Connect your numerous electronic devices such as computers, tablets etc.

### **RCA**

Connect your CD player, preamplified vinyl etc.

Connect your TV, box or CD player to avoid latency between picture and sound.

### **HDMI - ARC**

Connect your television with an HDMI ARC output to synchronise the volume using your TV remote control with the sound from the PR LINK and avoid latency between picture and sound.

### Escape X La Boite concept Wi-Fi Multiroom Streamer integrated

The Escape x La Boite concept Wi-Fi Multiroom module is a streaming device designed for wireless audio broadcasting via your Wi-Fi network.

Charging points for even longer use:

- USB-A: simplify recharging your devices.
- USB-C: easily recharge all your cutting-edge devices compatible with this new USB-C connectivity standard.

PR LINK - TOP VIEW - COVER REMOVED + CONNECTORS PLUG IN

PR LINK - 3/4 BACK VIEW - COVER REMOVED + CONNECTORS

PR LINK - SOURCES DETAILS