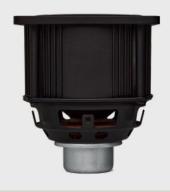

# **ACTIVE PRESSION REFLEX®** A LANDMARK PATENT REINVENTED

La Boite concept's research and development laboratory has devoted 7 years to achieving exceptional performance by revisiting a patent registered in 1976 by the Cagniard family at Siare, adapting it to the digital revolution.

This patent, called Active Pressure Reflex®, gives its name to the PR/O1 product and explains the exceptional power and bass of this speaker in a compact format.

It has been implemented in a hermetically sealed ring equipped with two digitally controlled drivers, including a front-mounted midrange woofer and an internal woofer. This pressure chamber system was carefully calibrated with two bespoke digital amplifiers. These amplifiers offer exceptional power and flexibility, particularly in the low frequencies, all in an extremely compact format.

After a further three years of research, the patent has been redesigned for the PR LINK. For even greater power handling, a completely new design has resulted in a diecast aluminium ring, with integrated heat sinks to dissipate the heat produced by the piston-like movements of the driver diaphragms. Two 4.5-inch drivers, specially designed for this technology, are carefully sealed at the front and rear of the

DUAL PISTON SPEAKERS - APR® 2.0 - SIDE VIEW -ALUMINIUM DISSIPATIVE RING

PR LINK - TOP VIEW - COVER REMOVED - STREAMER DETAIL