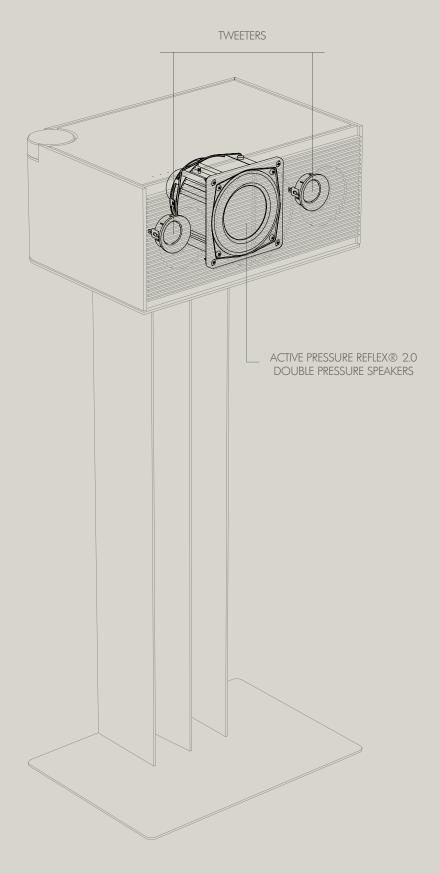

This patent, called Active Pressure Reflex®, gives its name to the PR/O1 product and explains the exceptional power and bass of this speaker in a compact format.

It has been implemented in a hermetically sealed ring equipped with two digitally controlled drivers, including a front-mounted midrange woofer and an internal woofer. This pressure chamber system was carefully calibrated with two bespoke digital amplifiers. These amplifiers offer exceptional power and flexibility, particularly in the low frequencies, all in an extremely compact format.

After a further three years of research, the patent has been redesigned for the PR LINK. For even greater power handling, a completely new design has resulted in a diecast aluminium ring, with integrated heat sinks to dissipate the heat produced by the piston-like movements of the driver diaphragms. Two 4.5-inch drivers, specially designed for this technology, are carefully sealed at the front and rear of the

DUAL PISTON SPEAKERS - APR® 2.0 - SIDE VIEW -ALUMINIUM DISSIPATIVE RING

PR LINK - TOP VIEW - COVER REMOVED - STREAMER DETAIL

### **SPEAKERS**

- 4 exclusive CCLAB La Boite concept speakers in Active Pressure Reflex® technology with aluminium dissipative ring:
  - 1 x 4.5" Medium paper cone with very long excursion - neodymium magnetic load
  - $1 \times 4.5$ " Woofer paper cone with very long excursion - neodymium magnetic load
  - $2 \times 1.9$ " dome tweeter
  - Custom laminar bass reflex.