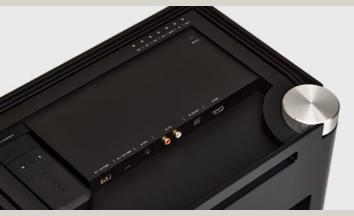

PR LINK is also designed to be easy to use. The discreet, intuitive controls are elegantly integrated. Turn up the volume and select your source using a single intelligent control knob made of solid aluminium, an integral part of the object, in complete simplicity.

A discreet, ergonomic magnetic cover hides unsightly cables and makes the product upgradeable.

A true all-in-one masterpiece that will impress the most demanding music lovers while blending harmoniously into your home.

PR LINK - 3/4 PROFILE VIEW - DETAIL OF VOLUME CONTROL KNOB

PR LINK + STAND - 3/4 WIRED VIEW - COVER CLOSED