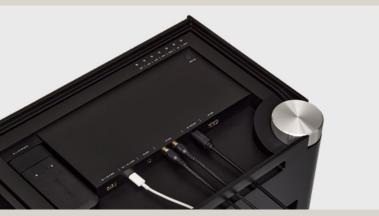

PR LINK is also designed to be easy to use. The discreet, intuitive controls are elegantly integrated. Turn up the volume and select your source using a single intelligent control knob made of solid aluminium, an integral part of the object, in complete simplicity.

### **MATERIALS**

- Matte black stained MDF / HDF enclosure
- Matte varnished solid walnut grille
- Matte anodised brushed solid aluminium bezel
- Solid aluminium volume knob