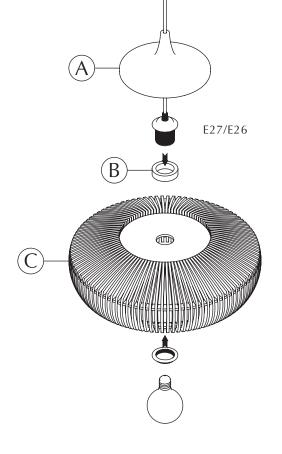

# **ASSEMBLY GUIDE**

Find assembly videos by using the QR code or by going online at our website **umage.com/instructions** 