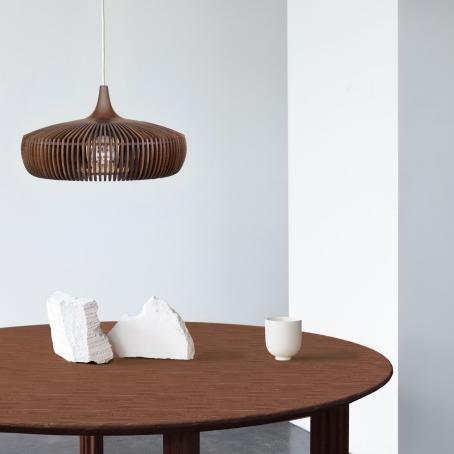

# DESIGNED BY SØREN RAVN CHRISTENSEN

"An all-wood beauty is welcomed into the Clava Dine family that will ensure a smooth illumination of vertical dancing lines across the surrounding space "