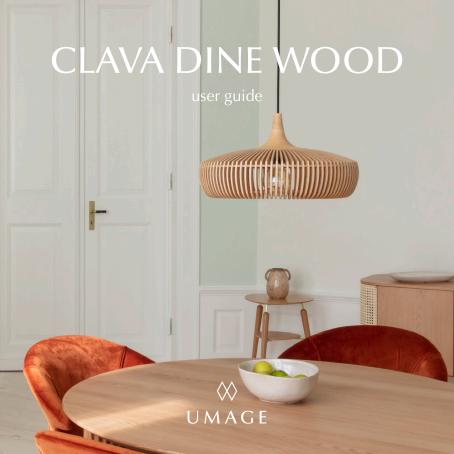

# DESIGNED BY SØREN RAVN CHRISTENSEN

"An all-wood beauty is welcomed into the Clava Dine family that will ensure a smooth illumination of vertical dancing lines across the surrounding space "