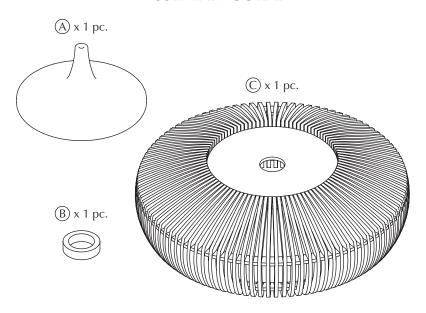

# **ASSEMBLY GUIDE**

Find assembly videos by using the QR code or by going online at our website **umage.com/instructions** 