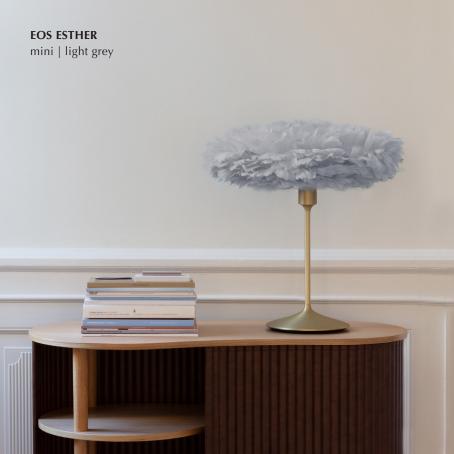

# DESIGNED BY SØREN RAVN CHRISTENSEN

"An all-wood beauty is welcomed into the Clava Dine family that will ensure a smooth illumination of vertical dancing lines across the surrounding space "