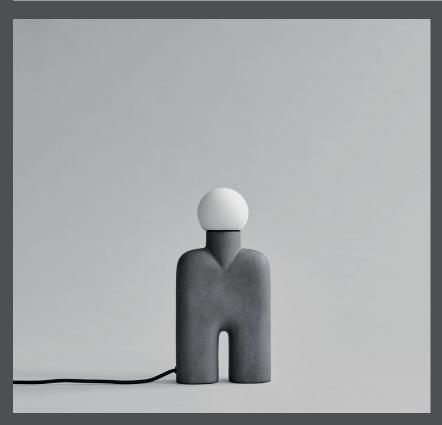

## **COBRA TABLE LAMP**

A tribute to the Cobra Arts Movement of the 1960s, the Cobra Table Lamp is the epitome of quirky lamps that will add joy to any interior setting. Think whimsical, soft and organic shapes unmistakably reminiscent of a human silhouette. True to the Cobra artists way of working, the design takes its starting point in naive hand sketches leading to bodily silhouette. As the ceramic lamp base is a hand glazed natural product, the colours may vary slightly.

Designed by Kristian Sofus Hansen & Tommy Hyldahl.

Product no: 231024

Type: Lamp / Indoor'

Designer / Year of design: Kristian Sofus Hansen & Tommy Hyldahl, 2019

Colour: Dark Grey Material: Ceramic Cable: Fabric covered cable with dimmer switch / Black