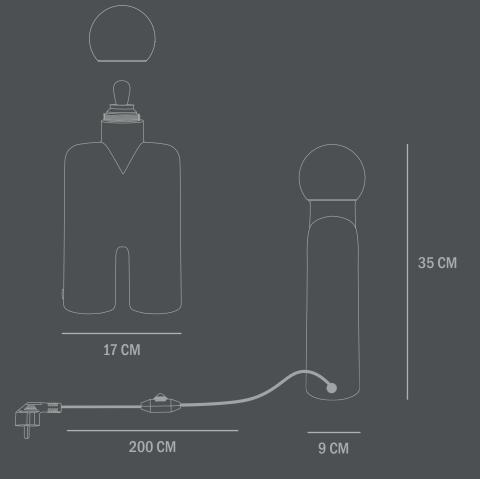

Dimensions: L17 / W9 / H35 CM Cable lenght: 200 CM

Country of origin: CN Product weight: 2,00 Kgs

Packaging:

Dimensions: L27,5 / W24 / H37 CN Total weight incl. product: 3,00 Kgs Number of parcels: 1

Material: Brown cardi