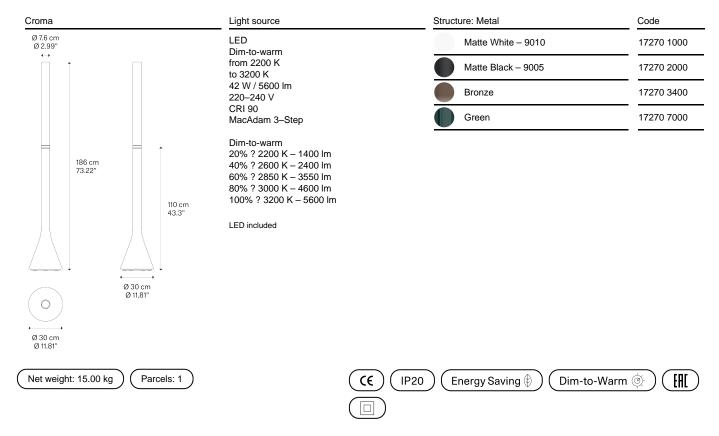

### Model Croma

Taking its name from the Italian word for a 'quaver' or 'eighth', the floor lamp Croma reflects the dynamism of the musical note in its slender frame. In contrast to the classic floor lamp, which typically opens out at the top, Luca Nichetto turned the frame on its head to create a revolutionary product. Immediate in its function, elegant in the four available finishes, Croma's powerful light output and dim-to-warm function make it suitable for a variety of environments.