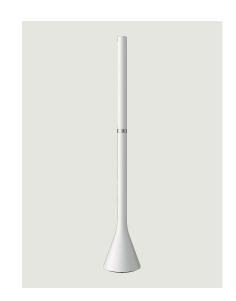

### Model Croma

Taking its name from the Italian word for a 'quaver' or 'eighth', the floor lamp Croma reflects the dynamism of the musical note in its slender frame. In contrast to the classic floor lamp, which typically opens out at the top, Luca Nichetto turned the frame on its head to create a revolutionary product. Immediate in its function, elegant in the four available finishes, Croma's powerful light output and dim-to-warm function make it suitable for a variety of environments.