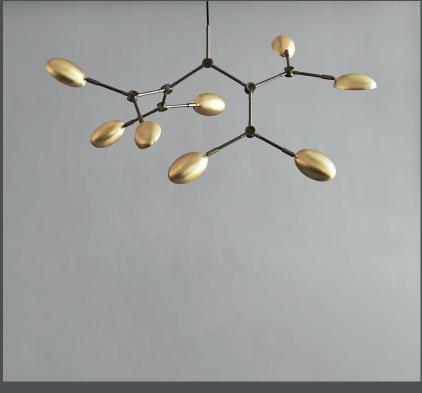

# **DROP CHANDELIER MINI**

You almost feel the movement of the Drop Chandelier. As a free-flowing sculpture, it takes in the space and insists on a life of its own.

While The Drop Chandelier collection honors modernist lamp designs of the 1950s, it also celebrates an experimental, innovative approach with its gently curving shades and 14 flexible and functional adjustable arms - creating countless options, variations, and angles.

The beautifully crafted oxidized and plated, metal body is subsequently hand brushed and the lamp brightens up the room elegantly with a warm, pleasant light.

Designed by Kristian Sofus Hansen & Tommy Hyldahl.