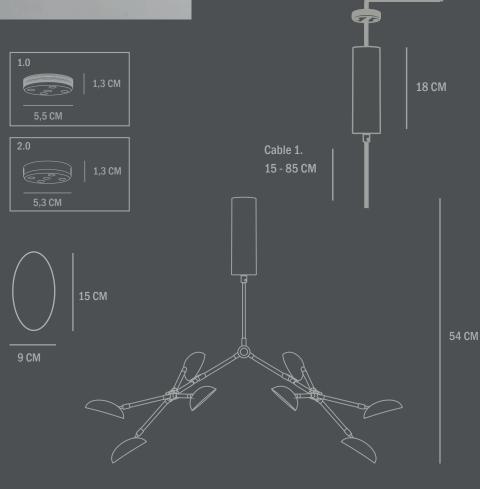

Cable 2. 200 CM

Designer / Year of design: Kristian Sofus Hansen & Tommy Hyldahl, 2017

finish. Pipes & attachment parts is made of 100% oxidized brass and brushed afterwords: Brass Oxidized

Fabric covered cable (diveded in two): Cable 1. from 15 to 85 CM / Cable 2. 200 CM

Packaging: Dimensions: L90 / W91 / H22 CM Total weight incl. product: 6,3 Kgs Number of parcels: 1 Material: Brown cardboard

Pygmy - Matt Porcelain - E14 IP rating: 20 Max Watt: 48

Please note this chandelier is not dimmable.

Dimmability: Can be fitted with an aligned dimmer

Care instructions:
Use a soft dry cloth to clean the product.

Certificates: EMC - LVD

Does not comply with US Standards.

111 CM