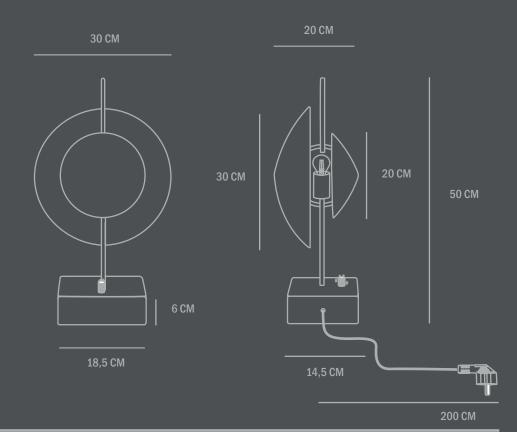

## Product no: 111089

Type: Table Lamp / Indoo

Designer / Year of design: Nicolaj Nøddesbo & Tommy Hyldahl, 2017

Colour / Material: Metal: Aluminum / Oxidezed Cable: Fabric covered cable / Black

Dimensions: L20 / W30 / H50 CM Cable lenght: 200 CM