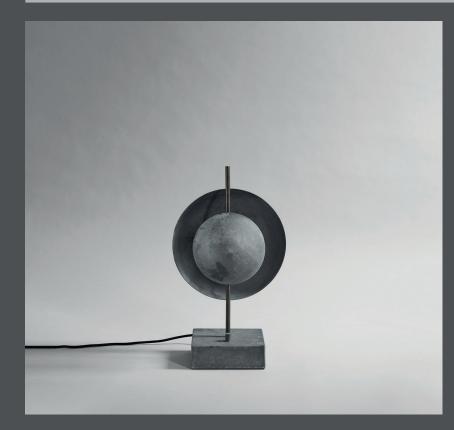

## **DUSK TABLE LAMP**

An art piece in itself, the Dusk and Dawn lamps are a unique source of light that lets the mind wander to planets, eclipses and Brutalist architectural details.

The layered shades playfully divide the light into a rhythm of exposure contributing to an intimate and cozy atmosphere.

The square, raw oxidized aluminium base meets the two rounded aluminum shades which, richly textured and with an almost concrete like surface, gives a certain depth to the smooth light.

Designed by Nicolaj Nøddesbo & Tommy Hyldahl.