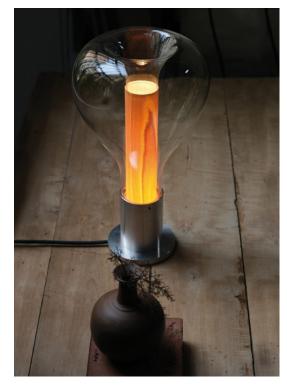

## **COMPONENTS**

Wood Veneer Shade

Hand Blown Glass: Borosilicate

Borosilicate glass is highly resistant to thermal shock

Metal Base

Black Electrical Cable with Dimming Switch: 145 cm

LIGHT SOURCE

Class II 🗆 (E

220 - 250V: Dimmable

Recommended Bulb - Included GU10 Lamp Holder LED DIM 3.7 W, 230 lm\* Energy Class A

\*Measurements obtained by theoretical calculations at LZF using ivory white shades & recommended bulbs. Veneer Ref: 20 Ivory White.