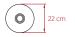

#### SIZE





# **REFERENCES**

ERIS M AL ERIS M BK



## **COMPONENTS**

Wood Veneer Shade

Hand Blown Glass: Borosilicate

Borosilicate glass is highly resistant to thermal shock

Metal Base

Black Electrical Cable with Dimming Switch: 145 cm

LIGHT SOURCE

Class II 🗆 (E



220 - 250V: Dimmable

Recommended Bulb - Included GU10 Lamp Holder LED DIM 3.7 W, 230 lm\* Energy Class A

\*Measurements obtained by theoretical calculations at LZF using ivory white shades & recommended bulbs. Veneer Ref: 20 Ivory White.

## SELECT FROM FOLLOWING

#### RECOMMENDED WOOD VENEER FINISHES

20 - Ivory White

21 - Natural Cherry

22 - Natural Beech

33 - Pale Rose

**34** - Sea Blue

#### **METAL STRUCTURE FINISHES**

BK - Matte Black

AL - Aluminium

### **PACKAGING**

**Box Size**: 54 x 36 x 36 cm Box Volume: 0.07