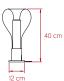

#### SIZE





# **REFERENCES**

ERIS M AL ERIS M BK



## **COMPONENTS**

Wood Veneer Shade

Hand Blown Glass: Borosilicate

Borosilicate glass is highly resistant to thermal shock

Metal Base

Black Electrical Cable with Dimming Switch: 145 cm

LIGHT SOURCE

Class II 🗆 (E



220 - 250V: Dimmable

Recommended Bulb - Included GU10 Lamp Holder LED DIM 3.7 W, 230 lm\* Energy Class A

\*Measurements obtained by theoretical calculations at LZF using ivory white shades & recommended bulbs. Veneer Ref: 20 Ivory White.

## SELECT FROM FOLLOWING

#### RECOMMENDED WOOD VENEER FINISHES

20 - Ivory White

21 - Natural Cherry

22 - Natural Beech

33 - Pale Rose

**34** - Sea Blue

#### **METAL STRUCTURE FINISHES**

BK - Matte Black

AL - Aluminium

### **PACKAGING**

**Box Size**: 54 x 36 x 36 cm Box Volume: 0.0