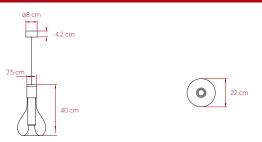

### **COMPONENTS**

Wood Veneer Shade

Hand Blown Glass: Borosilicate

Borosilicate glass is highly resistant to thermal shock

Metal Structure

Matte Black Metal Canopy: ø8 cm

Black Electrical Cable: 2.5 m

LIGHT SOURCE

#### **PACKAGING**

**Box Size**: 54 x 36 x 36 cm **Box Volume**: 0.07 m<sup>3</sup>

Weight: Gross - 4 Kg | Net - 2 Kg