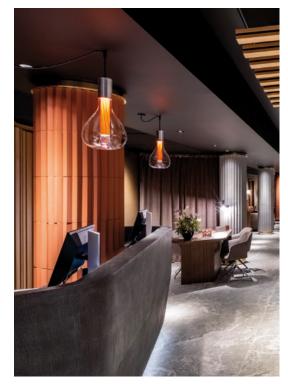

# **ERIS** by Mayice

### **COMPONENTS**

Wood Veneer Shade

Hand Blown Glass: Borosilicate

Borosilicate glass is highly resistant to thermal shock

Metal Structure

Matte Black Metal Canopy: ø8 cm

Black Electrical Cable: 2.5 m

LIGHT SOURCE