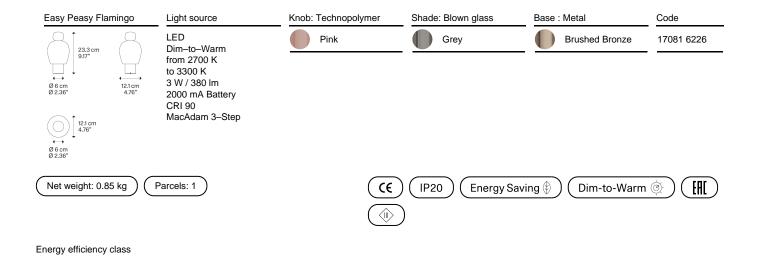

## Model Easy Peasy Flamingo

With a strong personality and a sculptural form reminiscing the shape of bells, Easy Peasy is a set of portable and rechargeable table lamps, consisting of two rounded elements, a body and a knob. Made of blown glass, *Easy Peasy* allows for personal customisation of the living spaces. Its portability, different shapes and colours, and the *dim-to-warm* functionality of its light source allow users to connect, play and interact with the variable configuration options.