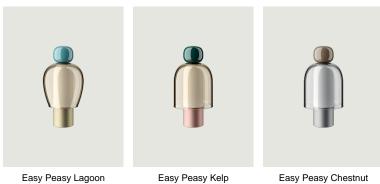

## LODES

Easy Peasy, *Design by* Luca Nichetto

## Model Easy Peasy Flamingo

With a strong personality and a sculptural form reminiscing the shape of bells, Easy Peasy is a set of portable and rechargeable table lamps, consisting of two rounded elements, a body and a knob. Made of blown glass, *Easy Peasy* allows for personal customisation of the living spaces. Its portability, different shapes and colours, and the *dim-to-warm* functionality of its light source allow users to connect, play and interact with the variable configuration options.









## Ecodesign Regulation

The LED-only light source contained inthis fixture must only be replaced by the manufacturer, its support service or similarly qualified personnel.



## Options of Easy Peasy



Easy Peasy Lagoon

Easy Peasy Kelp