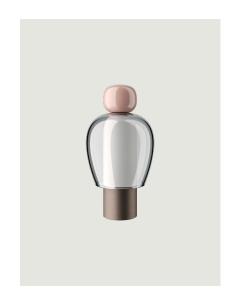

## Model Easy Peasy Flamingo

With a strong personality and a sculptural form reminiscing the shape of bells, Easy Peasy is a set of portable and rechargeable table lamps, consisting of two rounded elements, a body and a knob. Made of blown glass, *Easy Peasy* allows for personal customisation of the living spaces. Its portability, different shapes and colours, and the *dim-to-warm* functionality of its light source allow users to connect, play and interact with the variable configuration options.