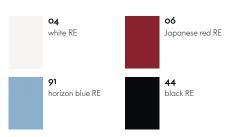

and is manufactured entirely from robust recycled materials.

- Material: post-industrial recycled ABS plastic, 100% recyclable.
- Hooks: nickle-plated metal.

Uten.Silo RE comes in a choice of colors

## **COLORS AND MATERIALS**

Recycled plastic