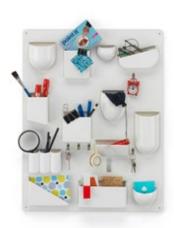

## Dorothee Becker, 1969

Uten.Silo RE is a storage system for use on the wall. Designed with containers of different shapes and sizes, metal hooks and clips, it brings order to offices, kitchens, workshops, bathrooms and children's rooms. Uten.Silo RE is available in the original size from 1969 - Uten. Silo RE I - as well as in the smaller version issued in 1970 - Uten.Silo RE II.

and is manufactured entirely from robust recycled materials.

- Material: post-industrial recycled ABS plastic, 100% recyclable.
- Hooks: nickle-plated metal.

Uten.Silo RE comes in a choice of colors

## **COLORS AND MATERIALS**

Recycled plastic