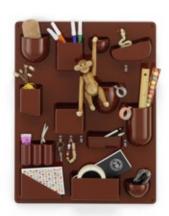

## Dorothee Becker, 1969

Uten.Silo RE is a storage system for use on the wall. Designed with containers of different shapes and sizes, metal hooks and clips, it brings order to offices, kitchens, workshops, bathrooms and children's rooms. Uten.Silo RE is available in the original size from 1969 - Uten. Silo RE I - as well as in the smaller version issued in 1970 - Uten.Silo RE II.

and is manufactured entirely from robust recycled materials.

- Material: post-industrial recycled ABS plastic, 100% recyclable.
- Hooks: nickle-plated metal.

Uten.Silo RE comes in a choice of colors

## **COLORS AND MATERIALS**

Recycled plastic