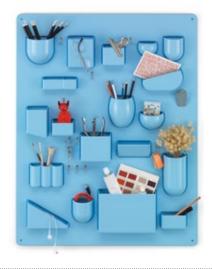

## Dorothee Becker, 1969

Uten.Silo RE is a storage system for use on the wall. Designed with containers of different shapes and sizes, metal hooks and clips, it brings order to offices, kitchens, workshops, bathrooms and children's rooms. Uten.Silo RE is available in the original size from 1969 - Uten. Silo RE I - as well as in the smaller version issued in 1970 - Uten.Silo RE II.

and is manufactured entirely from robust recycled materials.

- Material: post-industrial recycled ABS plastic, 100% recyclable.
- Hooks: nickle-plated metal.

Uten.Silo RE comes in a choice of colors

## **COLORS AND MATERIALS**

Recycled plastic