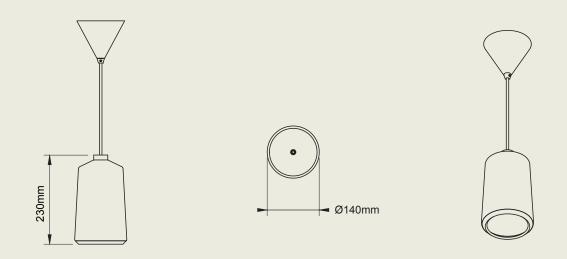

## COMPONENTS AND MATERIALS

Clay shade Electric part: Stick 30mm and ledboard LD08DW

# LIGHT SOURCE

220–240VAC/50–60Hz Driver: 8W - 1000mA 11–18V, triac dimmable H03VV-F 2X0.75cm with textile 300cm 3000K / CRI>80 / 8W 800Im IP44 Energy Class A+

Available on request for US and Japan voltages.

PACKAGING Box 01.30X30X30cm / 1,8Kg