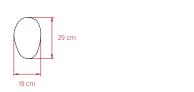

### **PACKAGING**

Box Size: 24 x 24 x 42 cm Box Volume: 0.02 m<sup>3</sup>

Weight: Gross - 1.2 Kg | Net - 0.6 Kg