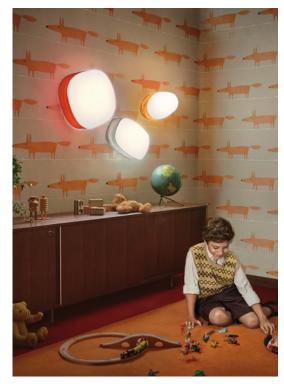

## **GUIJARRO G2**

by Mariví Calvo

# Small & Ceiling Wall | Zf







#### REFERENCES

G2 A



### COMPONENTS

Wood Veneer Shade

Matte Satin Acrylic Frontal Diffusser

Metal Back Plate

LIGHT SOURCE

 $\epsilon$ Class I

220 - 250V

Recommended Bulb - Not Included GX53 Lamp Holder LED Slim Lamp 7 W, 210 lm\* Energy Class F

\*Measurements obtained by theoretical calculations at LZF using ivory white shades & recommended bulbs. Veneer Ref: 20 Ivory White.

### SELECT FROM FOLLOWING

#### WOOD VENEER FINISHES

- 20 Ivory White
- 21 Natural Cherry
- 22 Natural Beech
- 24 Yellow
- 25 Orange

- 26 Red
- 28 Blue
- 29 Grey
- 33 Pale Rose
  - **34** Sea Blue

### **PACKAGING**

Box Size: 24 x 24 x 42 cm Box Volume: 0.02 m<sup>3</sup>

Weight: Gross - 1.2 Kg | Net - 0.6 Kg