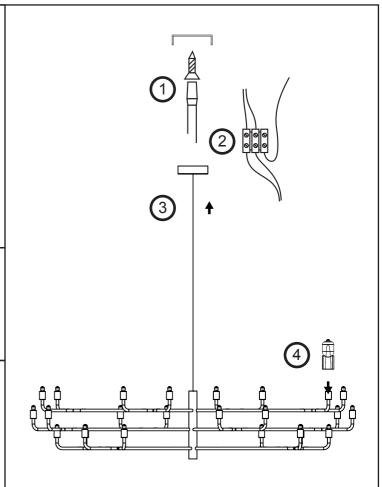

# Assembly

Class 2 / Made in Belgium

Instructions

#### GRAND SIECLE Small Suspension AX290

29,5 height 75,5 width

Net weight: 4,8 kg

DIMMABLE

### **Safety Instructions**

It is recommended to install the lamp by a specialised technician. The lamp is for domestic interior use only. Do not install the lamp on damp surfaces or anywhere else that might conduct current and cause electric shock. Always use the recommended bulb. The manufacturer declines all responsabilities in case of bad use of the lamp.

#### **Technical Characteristics**

Material : metal LED 24x G9 Altenaken 11, 3320 Hoegaarden, Belgium

+32 (0)16 67 71 71 - axis71@axis71.com - www.axis71.com