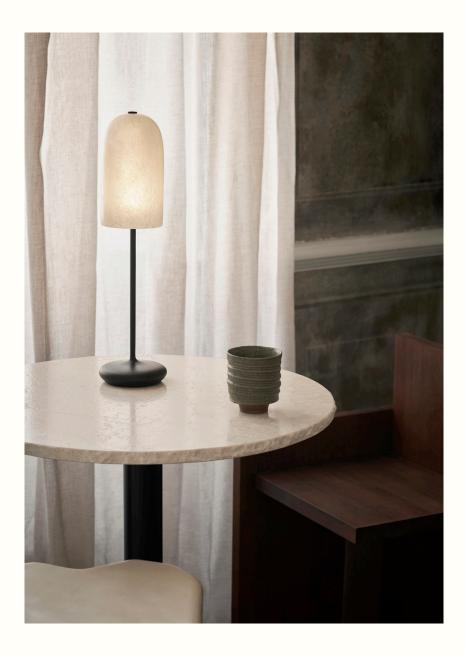

## Gry Table Lamp

Named after the Danish word for 'dawn,' the Gry Table Lamp radiates a soft and gentle light, reminiscent of sunlight peeking through morning mist. Suitable for outdoor use, this portable lamp allows you to set the desired ambiance with its three-step touch dimmer. The textured glass fiber lampshade beautifully diffuses light and gives the Gry Table Lamp its characteristic glow.

1104268268 Black/Translucent