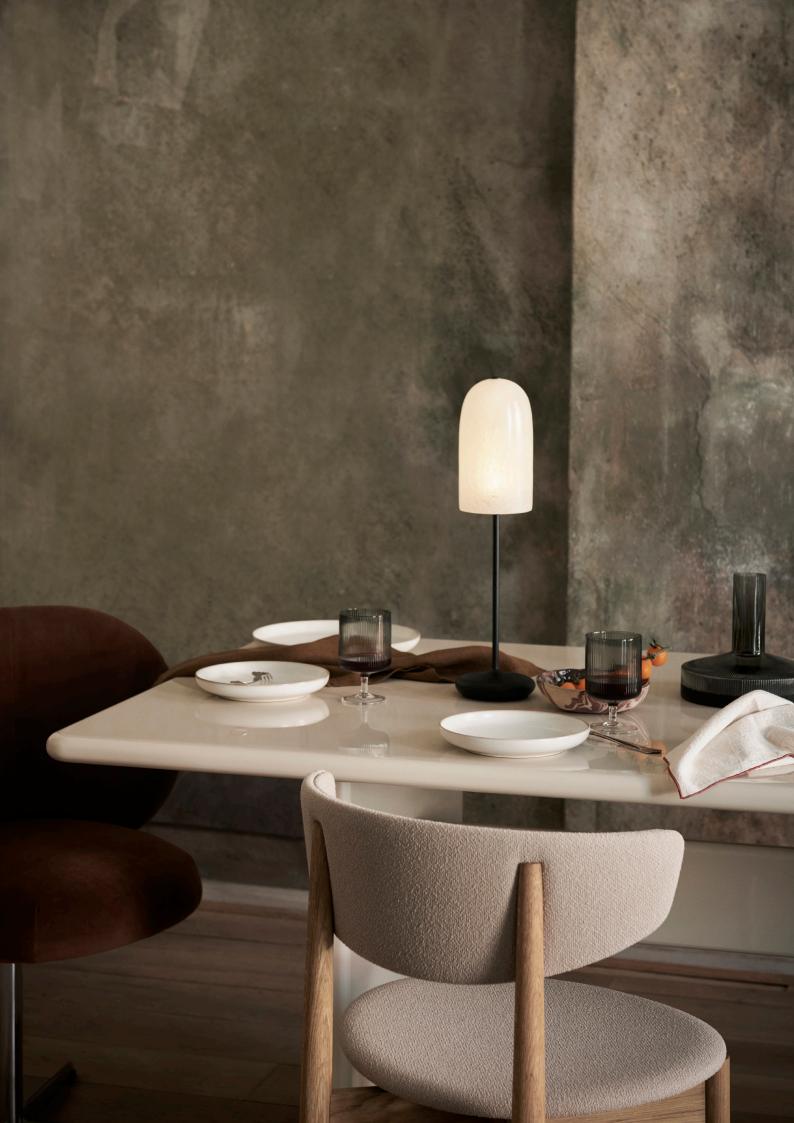

## Gry Table Lamp

Named after the Danish word for 'dawn,' the Gry Table Lamp radiates a soft and gentle light, reminiscent of sunlight peeking through morning mist. Suitable for outdoor use, this portable lamp allows you to set the desired ambiance with its three-step touch dimmer. The textured glass fiber lampshade beautifully diffuses light and gives the Gry Table Lamp its characteristic glow.

1104268268 Black/Translucent