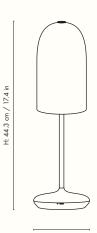

## Information

Size: Ø: 10 x H: 44.3 cm / Ø: 3.9 x H: 17.4 in Material: Powder coated steel and fiber glass shade Care: Wipe with a damp cloth Voltage: CE: 220-240V – 50Hz, ETL: 110-120 V – 60 Hz Light source: Non removable dimmable LED light source, warm white. 3000K, CRI >80. 240lm. 3 steps touch dimmer Battery: Capacity: 2600mAh x 2. Charging: 6-8 hours. Discharging: 8-24 hours. Battery: 2 pcs. Weight: 48g x 2. Battery type: Lithium-Ion Battery 18650. Power: 9.62WH x 2. Life: 80% Capacity after 500 times charging Info: Service life: 30,000 hours. Including 1.2 m USB cable type C. Needed adapter specification: 100-240V, 5V DC/2A output. Adapter not included. Registered design Certifications: CE, UKCA, ETL, CB, RoHs. Only approved for EU/NO/CH/US/CA/UK Classification: IP44, Class III Country of origin: China Net weight: 0.9 kg Packsize: 2

## Measurements

Ø: 10 cm / 3.9 in

Space to feel comfortably you