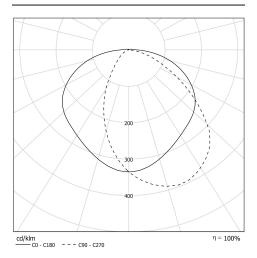

## Installation and maintenance

- Diameter: 70 mm
- Total length: 430 mm
- · Cable entry with nickel-coated brass cable gland for cable Ø 5 - 12 mm
- Supplied with a 2 x 0.75 mm<sup>2</sup> black 2 m cable with a European plug for indoor use
- Connection to 2x2.5mm<sup>2</sup> automatic terminal block
- 2 reinforced fixing straps in stainless steel with variable centre distance and allowing 360° orientation
- Opening and closing by tightening the nut on the cable gland
- Installation vertical: position cable gland positioned downwards
- · Maintenance by removing the end cap and sliding the guided gear plate
- · Easily removable LED modules and driver