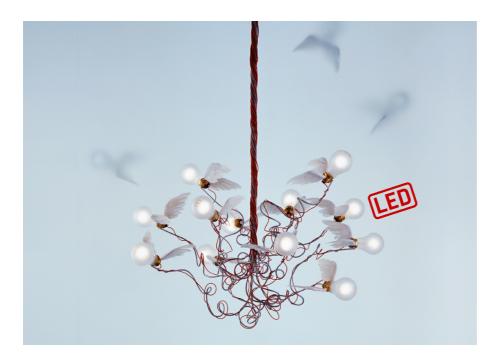

NÃO MAU

Birdie INGO MAURER 2002/2017

Metal, 12 LED-bulbs, goose-feather wings.

## Light source

With 12 LED bulbs, 12 x 1,5 W, 1200 lm, 2600 K, 15000 h, CRI >95, EEC G (A-G), dimmable (dimmer not included)

## Colours

Cables in red or transparent.