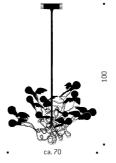

## More info

For ceiling heights from 260 cm. Suspension kit for higher ceilings available on request, max. length 300 cm. Supplied with full set of bulbs. Recommended dimmer: Govena PR0I-250-LT-LED for 230V  $\pm$  10% 50Hz or other universal 'intelligent' TRIAC dimmers capable to identify the type consumer (type of bulb). Birdie LED is not suited for rooms with high humidity. First produced in March 2018.